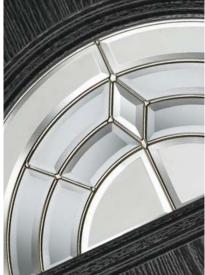

#### Reflections

Stunning black chrome cameing combined with satin and grey bevelled glass pieces, Reflections makes a striking statement encapsulated inside a double glazed unit for easy cleaning.