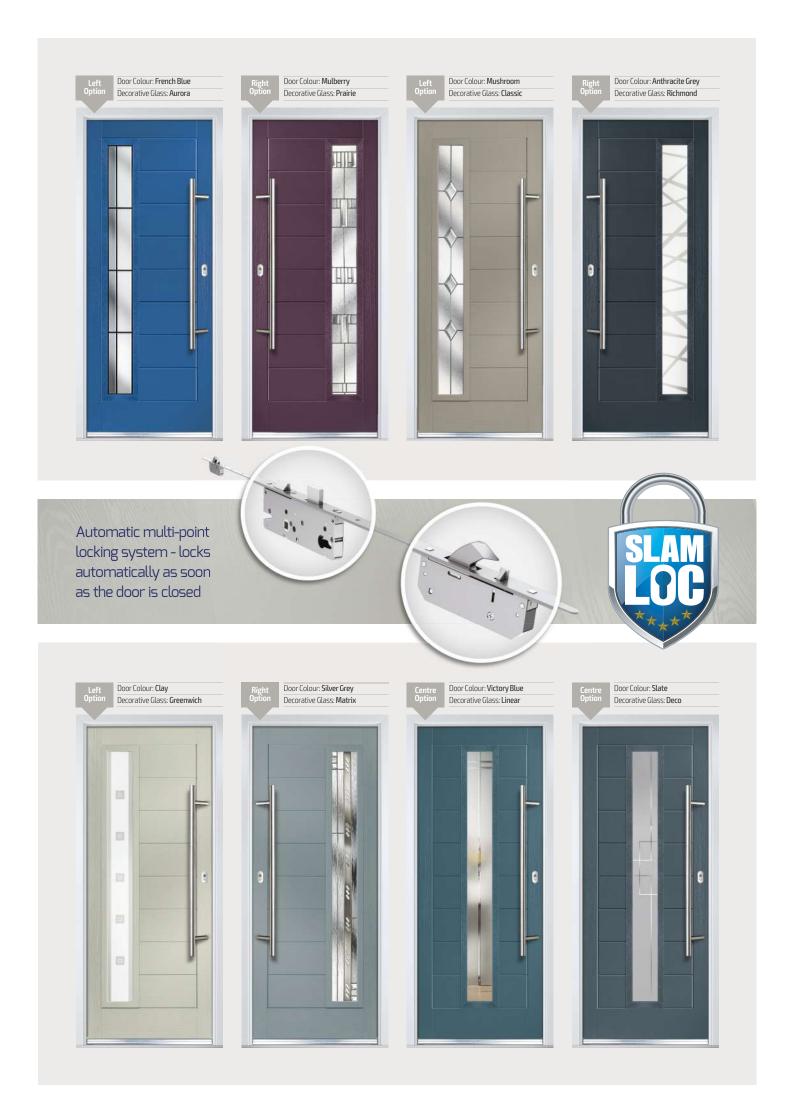

# Dual Glazed

Traditional Doors

Our most popular composite door option which is now available in a choice of three glazing styles.

Dual Glazed

Dual Glazed Arch

Dual Glazed Rake

Door Colour: **Slate**Decorative Glass: **Prairie** 

Door Colour: **Cotswold**Decorative Glass: **Crystal Flowers** 

Door Colour: **Twilight**Decorative Glass: **Cotswold** 

Door Colour: Anthracite Grey
Decorative Glass: Greenwich

Door Colour: Stormy Seas

Door Colour: Marsala Decorative Glass: Beaumont Door Colour: Very Berry
Decorative Glass: Reflections

Door Colour: California Decorative Glass: Classic Door Colour: Irish Oak Decorative Glass: Flair

Door Colour: Cream White

Door Colour: Caribbean Blue Decorative Glass: Trio Diamond

Door Colour: **Twilight**Decorative Glass: **Modena** 

Door Colour: Chartwell Green
Decorative Glass: Simplicity Zinc

Door Colour: **Agate Grey**Decorative Glass: **Tahoe (Black Only)** 

Door Colour: Clay
Decorative Glass: Roma

Shown with Rake glazing option

Door Colour: **Putty** Decorative Glass: **Satin** 