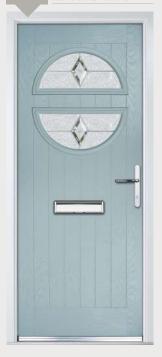

# Moon and Mids

Traditional Doors

A traditional favourite with just a hint of modern, the Moon and Mids is also available in Moon Only and Grid options as shown below.

Moon and Mids

Moon Only

Moon Grid

Door Colour: **Nimbus**Decorative Glass: **Classic** 

Door Colour: **Clotted Cream**Decorative Glass: **Dorchester Green** 

Door Colour: French Blue
Decorative Glass: Elegance

Door Colour: Mulberry
Decorative Glass: Reflections

ELITE

\* \* \* \* \*

COMPOSITE
DOORS

All of our composite doors are fabricated with a BSI PAS24 Enhanced Security rating, with a 3-Star barrel as standard.

Door Colour: **Slate**Decorative Glass: **Milan** 

Door Colour: Victory Blue
Decorative Glass: Kensington

Door Colour: **Chartwell Green**Decorative Glass: **Trio Diamond** 

Moon Only Option

Decorative Glass: Simplicity Brass

Option

Decorative Glass: Simplicity Brass

Option

Decorative Glass: Simplicity Brass