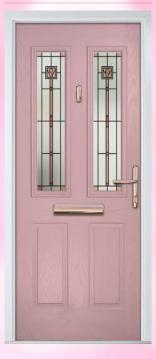

# Dual Glazed

Traditional Doors

Our most popular composite door option which is now available in a choice of three glazing styles.

Dual Glazed

Dual Glazed Arch

Dual Glazed Rake

Door Colour: **Slate**Decorative Glass: **Prairie** 

Door Colour: **Cotswold**Decorative Glass: **Crystal Flowers** 

Door Colour: **Twilight**Decorative Glass: **Cotswold** 

Door Colour: Anthracite Grey
Decorative Glass: Greenwich

Door Colour: Stormy Seas

Door Colour: Marsala Decorative Glass: Beaumont Door Colour: Very Berry
Decorative Glass: Reflections