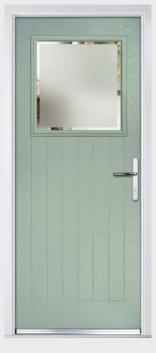

# Half Glazed

Traditional Doors

With its large glazed area, the Half Glazed lets light flood through. Also available in Grid and our unique integral blind options.

Half Glazed

Half Glazed Grid

Door Colour: **Golden Oak**Decorative Glass: **Elegance** 

Door Colour: **Green**Decorative Glass: **Simplicity Zinc** 

Door Colour: Olive Grove
Decorative Glass: Linear

Door Colour: White Decorative Glass: Integrated Venetian Blind

Door Colour: Moonshine with matching frame
Decorative Glass: Reflections