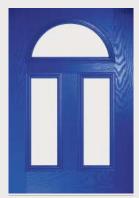

# Dual Glazed

Traditional Doors

Our most popular composite door option which is now available in a choice of three glazing styles.

Dual Glazed

Dual Glazed Arch

Dual Glazed Rake

Door Colour: **Slate**Decorative Glass: **Prairie** 

**Dual Glazed** Page 12

**Dual Glazed Arch** Page 12

**Dual Glazed Rake** Page 12

Craftsman Page 16

Craftsman Solid Page 16

Moon and Mids Page 18

Moon Only Page 18

Moon Grid Page 18