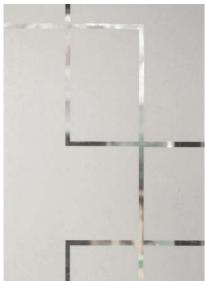

#### Deco

Exclusively commissioned by glass artisans, Deco uses a sophisticated frosted backing glass coupled with clear dividing lines that create a simple, elegant and highly desirable contemporary design.