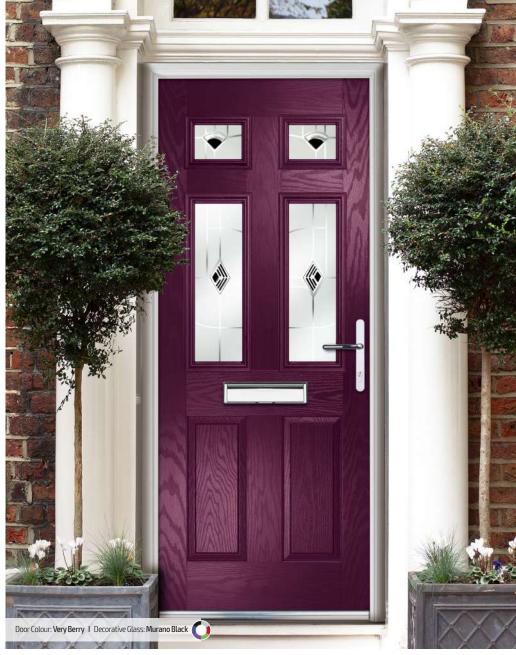

Door Colour: **Cotswold**Decorative Glass: **Crystal Flowers** 

Door Colour: **Twilight**Decorative Glass: **Cotswold** 

Door Colour: Anthracite Grey
Decorative Glass: Greenwich

Door Colour: Stormy Seas

Door Colour: Marsala Decorative Glass: Beaumont Door Colour: Very Berry
Decorative Glass: Reflections