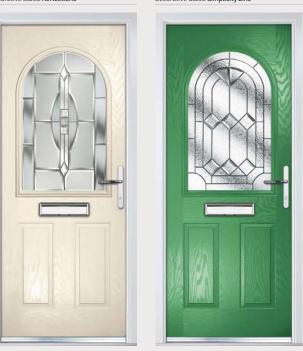

# Half Glazed

Traditional Doors

With its large glazed area, the Half Glazed lets light flood through. Also available in Grid and our unique integral blind options.

Half Glazed

Half Glazed Grid

Door Colour: **Golden Oak**Decorative Glass: **Elegance** 

Door Colour: **Green**Decorative Glass: **Simplicity Zinc** 

Door Colour: Olive Grove
Decorative Glass: Linear

Door Colour: White Decorative Glass: Integrated Venetian Blind

Door Colour: Moonshine with matching frame
Decorative Glass: Reflections

Door Colour: Clay
Decorative Glass: GridLite Etch