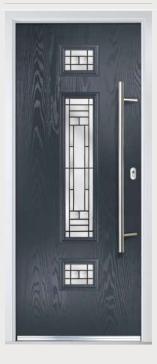

# Augusta

**Grained** Contemporary Doors

With its simple, slim glazed panel and parallel pull handle, the Augusta has a clean modern style.

Door Colour: **Bolero**Decorative Glass: **Matrix** 

Door Colour: Sage
Decorative Glass: Reflections

Door Colour: Victory Blue
Decorative Glass: Horizon

Door Colour: Citrine
Decorative Glass: Simplicity

Door Colour: **Slate**Decorative Glass: **Richmond** 

Door Colour: Very Berry
Decorative Glass: Linear

Door Colour: Clay
Decorative Glass: Reflections

Door Colour: Olive Grove
Decorative Glass: Trio Diamond