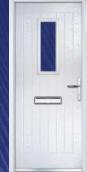

# Tops and Mids

Traditional Doors

The traditional six-panel door can be enhanced with either two or four small glazing details.

Tops and Mids

Tops Only

6 Panel Solid

Door Colour: **Cotswold** Decorative Glass: **Dorchester Blue** 

Door Colour: **Bolero**Decorative Glass: **Kensington** 

Door Colour: Anthracite Grey
Decorative Glass: Murano Black

Whether it's contemporary, classic or a more modern look you prefer, we have a wide range of hardware options to achieve your perfect look