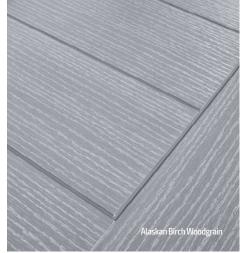

#### **Composite Construction and GRP Skins**

Manufactured using grained reinforced GRP skins, our industry leading composite door slab is the closest in appearance to wood, but without the associated maintenance requirements. Maintaining the kerb appeal of traditional timber, the construction of our door surpasses other alternatives, incorporating an LVL (Laminated Veneer Lumber) subframe to provide the strength and rigidity required for modern homes. The door protects you home from the elements, but will have minimal thermal expansion and contraction rates under extreme temperature variations which is perfectly normal. The PU foam core meanwhile reduces heat loss, providing a high level of thermal performance.

#### **Performance**

Our door offers a truly appealing finish for the entrance of any home, with a high definition embossed and grained GRP outer skin which will look stunning for years to come. The door offers stability from the elements with its inner core of LVL encased with composite stiles and rails for protection against any water ingress. Our doors usually have a grained PVC edge to the hinge and lock side in either white, stain or paint finish.