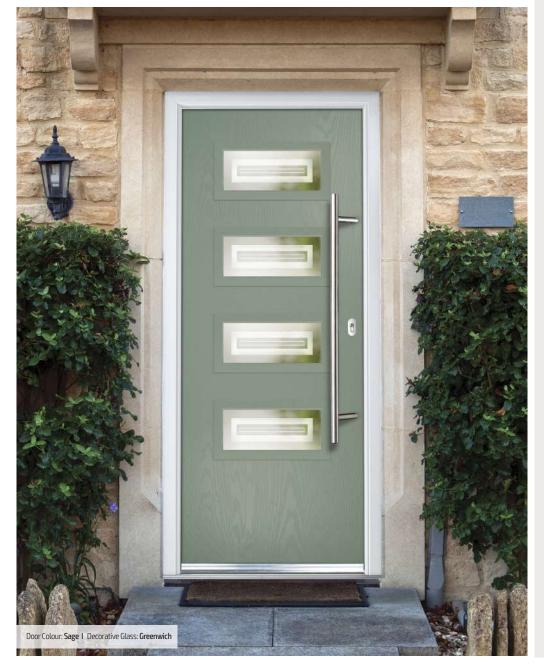

Door Colour: **Cotswold**Decorative Glass: **Crystal Flowers** 

Door Colour: **Twilight**Decorative Glass: **Cotswold** 

Door Colour: Anthracite Grey
Decorative Glass: Greenwich

Door Colour: Stormy Seas

Door Colour: Marsala Decorative Glass: Beaumont Door Colour: Very Berry
Decorative Glass: Reflections