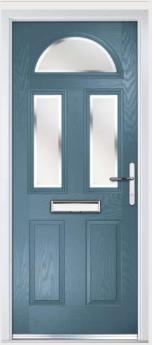

# Dual Glazed

Traditional Doors

Our most popular composite door option which is now available in a choice of three glazing styles.

Dual Glazed

Dual Glazed Arch

Dual Glazed Rake

Door Colour: **Slate**Decorative Glass: **Prairie** 

Door Colour: **Cotswold**Decorative Glass: **Crystal Flowers** 

Door Colour: **Twilight**Decorative Glass: **Cotswold** 

Door Colour: Anthracite Grey
Decorative Glass: Greenwich

Door Colour: Stormy Seas

Door Colour: Marsala Decorative Glass: Beaumont Door Colour: Very Berry
Decorative Glass: Reflections