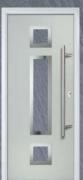

# 3-Quarter Glazed

Traditional Doors

With its American style, the 3-Quater Glazed door is proving to be as popular here in the UK.

Door Colour: **Agate Grey**Decorative Glass: **Bespoke Glazing** 

Door Colour: Black
Decorative Glass: New Orleans

Bespoke glass designs are available to make sure you stand out from the crowd!

Door Colour: **Nimbus**Decorative Glass: **Horizon** 

Door Colour: **Twilight**Decorative Glass: **Richmond** 

Door Colour: Silver Grey
Decorative Glass: Modena