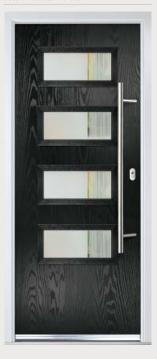

## Craftsman

Traditional Doors

Reminiscent of the door styles of the 1930's, the Craftsman door is available as a solid door option as well as a glazed version.

Craftsman

Graftsman Solid

Door Colour: Mushroom Decorative Glass: Reflections

Door Colour: Wedgewood Decorative Glass: Havana

Door Colour: Twilight
Decorative Glass: Crystal Flowers

Door Colour: Clay Decorative Glass: Dorchester Amber

Door Colour: Shadow Decorative Glass: Beaumont

Door Colour: Victory Blue Decorative Glass: Prairie