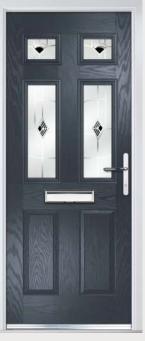

## Craftsman

Traditional Doors

Reminiscent of the door styles of the 1930's, the Craftsman door is available as a solid door option as well as a glazed version.

Craftsman

Graftsman Solid

Door Colour: Mushroom Decorative Glass: Reflections

Door Colour: Wedgewood Decorative Glass: Havana

Door Colour: Twilight
Decorative Glass: Crystal Flowers

Door Colour: Clay Decorative Glass: Dorchester Amber

Door Colour: Shadow Decorative Glass: Beaumont