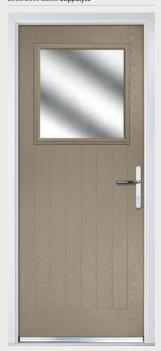

# Half Glazed

Traditional Doors

With its large glazed area, the Half Glazed lets light flood through. Also available in Grid and our unique integral blind options.

Half Glazed

Half Glazed Grid

Door Colour: **Golden Oak**Decorative Glass: **Elegance** 

Door Colour: Clay
Decorative Glass: GridLite Etch