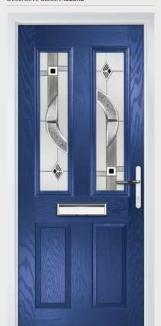

# Dual Glazed

Traditional Doors

Our most popular composite door option which is now available in a choice of three glazing styles.

Dual Glazed

Dual Glazed Arch

Dual Glazed Rake

Door Colour: **Slate**Decorative Glass: **Prairie** 

Door Colour: **Cotswold**Decorative Glass: **Crystal Flowers** 

Door Colour: **Twilight**Decorative Glass: **Cotswold** 

Door Colour: Anthracite Grey
Decorative Glass: Greenwich

Door Colour: Stormy Seas

Door Colour: Marsala Decorative Glass: Beaumont Door Colour: Very Berry
Decorative Glass: Reflections