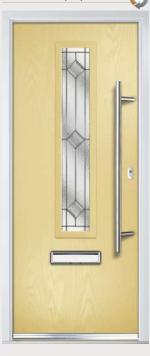

# Tops and Mids

Traditional Doors

The traditional six-panel door can be enhanced with either two or four small glazing details.

Tops and Mids

Tops Only

6 Panel Solid

Door Colour: **Cotswold** Decorative Glass: **Dorchester Blue** 

Door Colour: **Bolero**Decorative Glass: **Kensington** 

Door Colour: Anthracite Grey
Decorative Glass: Murano Black

Whether it's contemporary, classic or a more modern look you prefer, we have a wide range of hardware options to achieve your perfect look