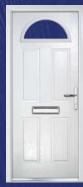

## Half Glazed Arch

Traditional Doors

The large glazed area of the Half Glazed Arch can also be enhanced with the Grid option.

Half Glazed Arch

Half Glazed Arch Grid

Door Colour: **Slate**Decorative Glass: **Modena** 

Door Colour: Very Berry
Decorative Glass: Prairie

Door Colour: Sage Decorative Glass: Diamond Bevels

Door Colour: **Red**Decorative Glass: **French** 

Door Colour: Cream White
Decorative Glass: Reflections