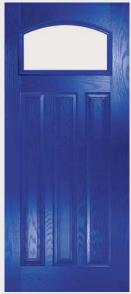

### Traditional Doors

The range of traditional doors are designed to replicate the most popular timber doors and come with highly defined mouldings and realistic wood-grain embossing on the surface. Whether used in a Victorian home, a modern townhouse or a farmhouse cottage, these doors always add to the appearance of the entrance.

These doors are transformed by the choice of colours and decorative glass, with a vast array of door colours available and a huge range of glass options, from the simple diamonds of Classic, through to the stunning multi-faced bevelling and black chrome caming of Reflections, these doors can make a real statement.