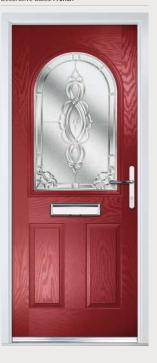

## Half Glazed Arch

Traditional Doors

The large glazed area of the Half Glazed Arch can also be enhanced with the Grid option.

Half Glazed Arch

Half Glazed Arch Grid

Door Colour: **Slate**Decorative Glass: **Modena** 

Door Colour: Very Berry
Decorative Glass: Prairie

Door Colour: Sage Decorative Glass: Diamond Bevels

Door Colour: **Red**Decorative Glass: **French** 

Door Colour: Cream White
Decorative Glass: Reflections

Door Colour: **Emerald**Decorative Glass: **Simplicity Zinc** 