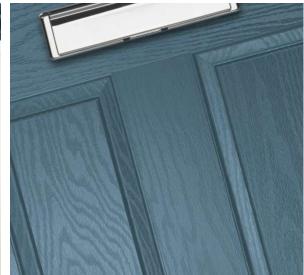

Door Colour: Chartwell Green
Decorative Glass: Simplicity Zinc

Door Colour: **Agate Grey**Decorative Glass: **Tahoe (Black Only)** 

Door Colour: Clay
Decorative Glass: Roma

Shown with Rake glazing option