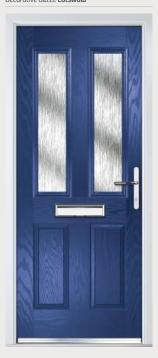

# Dual Glazed

Traditional Doors

Our most popular composite door option which is now available in a choice of three glazing styles.

Dual Glazed

Dual Glazed Arch

Dual Glazed Rake

Door Colour: **Slate**Decorative Glass: **Prairie** 

Door Colour: **Cotswold**Decorative Glass: **Crystal Flowers** 

Door Colour: **Twilight**Decorative Glass: **Cotswold** 

Door Colour: Anthracite Grey
Decorative Glass: Greenwich

Door Colour: Stormy Seas

Door Colour: Marsala Decorative Glass: Beaumont Door Colour: Very Berry
Decorative Glass: Reflections