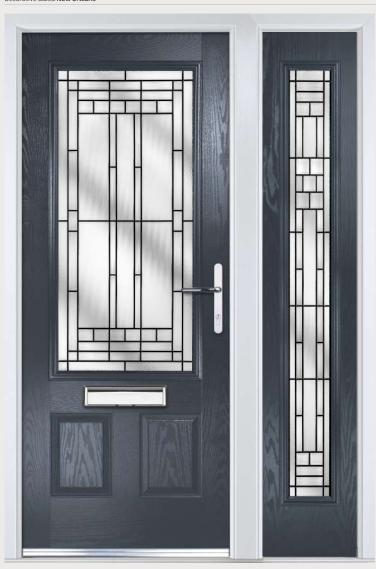

### Sidelight Options

For larger openings, a range of sidelights to complement the composite door are available (see page 50). With a multitude of decorative and complementary glass choices, sidelights are designed to be an integral part of your entrance. For further details, speak to our sales team.

## Composite Sidepanel Options

For homes with larger openings, we offer a range of sidelight options to complement your door. This option is available with full, matching decorative glass. Size restrictions apply which are shown on page 76.