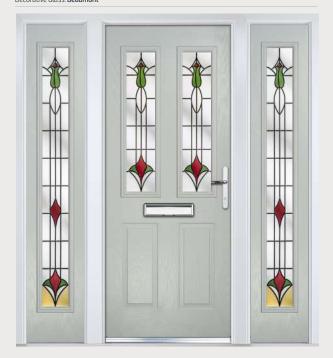

### Sidelight Options

For larger openings, a range of sidelights to complement the composite door are available (see page 50). With a multitude of decorative and complementary glass choices, sidelights are designed to be an integral part of your entrance. For further details, speak to our sales team.

## Composite Sidepanel Options

For homes with larger openings, we offer a range of sidelight options to complement your door. This option is available with full, matching decorative glass. Size restrictions apply which are shown on page 76.