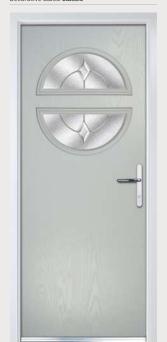

Decorative Glass: Linear



Door Colour: Florida
Decorative Glass: Greenwich





















Door Colour: Stormy Seas



Door Colour: Sage

# Oakmont

**Grained** Contemporary Doors



A stunning new design using colour matched cassettes for all colour options.



0akmon



Monza II Oakmont





Door Colour: **Moonshine**Decorative Glass: **Stippolyte** 

Door Colour: **Diablo** Decorative Glass: **Kensington** 



Door Colour: Black
Decorative Glass: Montreal









Door Colour: Mulberry
Decorative Glass: Satin



Door Colour: Silver Grey
Decorative Glass: Tahoe (Black Only)





## Twin Moon

**Grained** Contemporary Doors

The facing curves of the glazing detail make a truly modern statement in the Chantilly door.







Door Colour: **Agate Grey**Decorative Glass: **Classic** 



Door Colour: **Twilight**Decorative Glass: **Milan** 



Farmhouse Option Door Colour: Nimbus
Decorative Glass: Trio Diamond



Option Decorative Glass: Murano

Door Colour: Shadow

Door Colour: **Anthracite Grey** Decorative Glass: **New Orleans**  Door Colour: Marsala
Decorative Glass: Reflections

Door Colour: **Emerald**Decorative Glass: **Greenwich** 



Door Colour: French Blue
Decorative Glass: Roma









# Vilamoura

**Grained** Contemporary Doors

The inline slim glazing details on the Vilamoura door is inspired by the European door look.







# Augusta

**Grained** Contemporary Doors

With its simple, slim glazed panel and parallel pull handle, the Augusta has a clean modern style.







Door Colour: **Bolero**Decorative Glass: **Matrix** 



Door Colour: Sage
Decorative