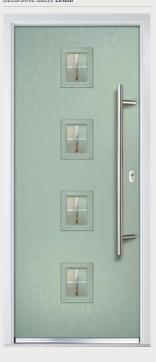

# Moon and Mids

Traditional Doors

A traditional favourite with just a hint of modern, the Moon and Mids is also available in Moon Only and Grid options as shown below.

Moon and Mids

Moon Only

Moon Grid

Door Colour: **Nimbus**Decorative Glass: **Classic** 

Door Colour: **Clotted Cream**Decorative Glass: **Dorchester Green** 

Door Colour: French Blue
Decorative Glass: Elegance

Door Colour: Mulberry
Decorative Glass: Reflections

ELITE

\* \* \* \* \*

COMPOSITE
DOORS

All of our composite doors are fabricated with a BSI PAS24 Enhanced Security rating, with a 3-Star barrel as standard.

Door Colour: **Slate**Decorative Glass: **Milan** 

Door Colour: Victory Blue
Decorative Glass: Kensington

Door Colour: **Chartwell Green**Decorative Glass: **Trio Diamond** 

Moon Only Option

Decorative Glass: Simplicity Brass

Option

Decorative Glass: Simplicity Brass

Option

Decorative Glass: Simplicity Brass