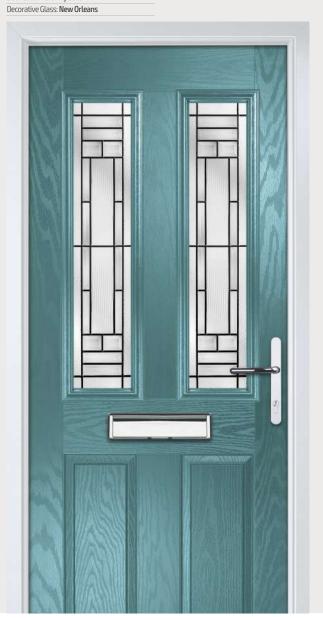

# 3-Quarter Glazed

Traditional Doors

With its American style, the 3-Quater Glazed door is proving to be as popular here in the UK.

Door Colour: **Agate Grey**Decorative Glass: **Bespoke Glazing** 

Door Colour: Black
Decorative Glass: New Orleans

Bespoke glass designs are available to make sure you stand out from the crowd!

Door Colour: **Nimbus**Decorative Glass: **Horizon** 

Door Colour: **Twilight**Decorative Glass: **Richmond** 

Door Colour: Silver Grey
Decorative Glass: Modena