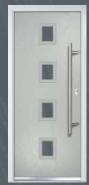

# Tops and Mids

Traditional Doors

The traditional six-panel door can be enhanced with either two or four small glazing details.

Tops and Mids

Tops Only

6 Panel Solid

Door Colour: **Cotswold** Decorative Glass: **Dorchester Blue** 

Door Colour: **Bolero**Decorative Glass: **Kensington** 

Door Colour: Anthracite Grey
Decorative Glass: Murano Black

Whether it's contemporary, classic or a more modern look you prefer, we have a wide range of hardware options to achieve your perfect look

Door Colour: **Stormy Seas** Decorative Glass: **Reflections** 

Door Colour: **Putty**Decorative Glass: **Trio Diamond** 

Door Colour: **Bahia Blue**Decorative Glass: **Milan** 