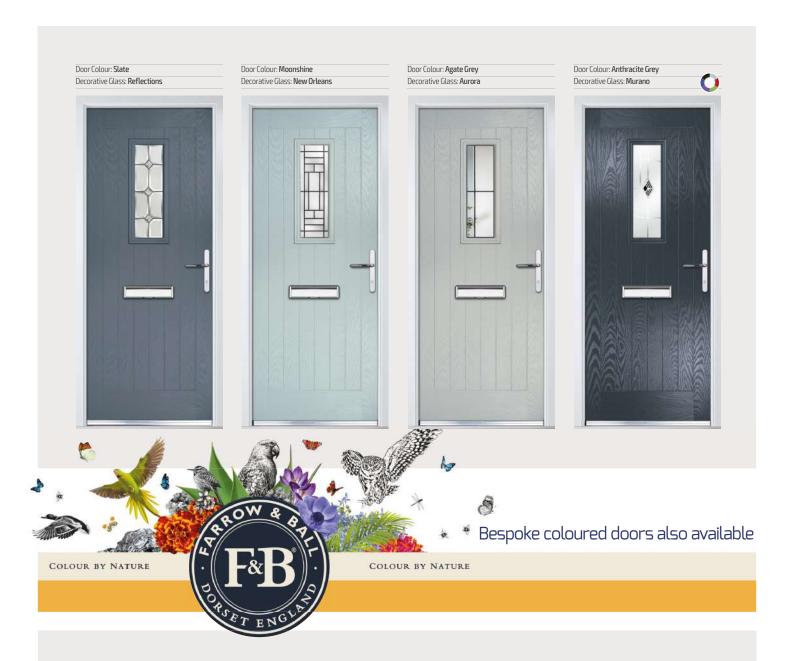

# 3-Quarter Glazed

Traditional Doors

With its American style, the 3-Quater Glazed door is proving to be as popular here in the UK.

Door Colour: **Agate Grey**Decorative Glass: **Bespoke Glazing** 

Door Colour: Black
Decorative Glass: New Orleans

Bespoke glass designs are available to make sure you stand out from the crowd!

Door Colour: **Nimbus**Decorative Glass: **Horizon** 

Door Colour: **Twilight**Decorative Glass: **Richmond** 

Door Colour: Silver Grey
Decorative Glass: Modena