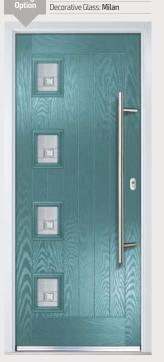

## Twin Moon

**Grained** Contemporary Doors

The facing curves of the glazing detail make a truly modern statement in the Chantilly door.

Door Colour: **Agate Grey**Decorative Glass: **Classic** 

Door Colour: **Twilight**Decorative Glass: **Milan** 