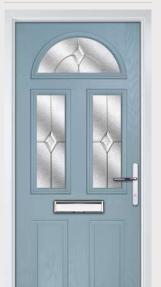

# Dual Glazed

Traditional Doors

Our most popular composite door option which is now available in a choice of three glazing styles.

Dual Glazed

Dual Glazed Arch

Dual Glazed Rake

Door Colour: **Slate**Decorative Glass: **Prairie** 

Door Colour: **Cotswold**Decorative Glass: **Crystal Flowers** 

Door Colour: **Twilight**Decorative Glass: **Cotswold** 

Door Colour: Anthracite Grey
Decorative Glass: Greenwich

Door Colour: Stormy Seas

Door Colour: Marsala Decorative Glass: Beaumont Door Colour: Very Berry
Decorative Glass: Reflections