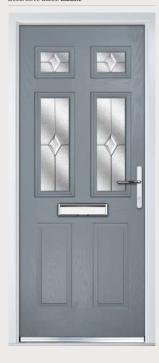

### Traditional Doors

The range of traditional doors are designed to replicate the most popular timber doors and come with highly defined mouldings and realistic wood-grain embossing on the surface. Whether used in a Victorian home, a modern townhouse or a farmhouse cottage, these doors always add to the appearance of the entrance.

These doors are transformed by the choice of colours and decorative glass, with a vast array of door colours available and a huge range of glass options, from the simple diamonds of Classic, through to the stunning multi-faced bevelling and black chrome caming of Reflections, these doors can make a real statement.