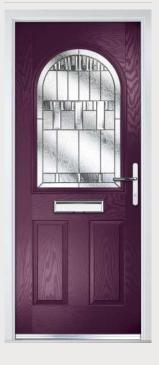

# Moon and Mids

Traditional Doors

A traditional favourite with just a hint of modern, the Moon and Mids is also available in Moon Only and Grid options as shown below.

Moon and Mids

Moon Only

Moon Grid

Door Colour: **Nimbus**Decorative Glass: **Classic** 

Door Colour: **Clotted Cream**Decorative Glass: **Dorchester Green** 

Door Colour: French Blue
Decorative Glass: Elegance

Door Colour: Mulberry
Decorative Glass: Reflections

ELITE

\* \* \* \* \*

COMPOSITE
DOORS