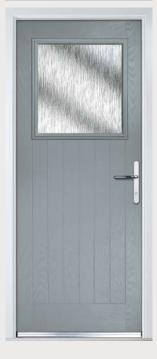

# Half Glazed

Traditional Doors

With its large glazed area, the Half Glazed lets light flood through. Also available in Grid and our unique integral blind options.

Half Glazed

Half Glazed Grid

Door Colour: **Golden Oak**Decorative Glass: **Elegance** 

Door Colour: **Green**Decorative Glass: **Simplicity Zinc** 

Door Colour: Olive Grove
Decorative Glass: Linear

Door Colour: White Decorative Glass: Integrated Venetian Blind

Door Colour: Moonshine with matching frame
Decorative Glass: Reflections