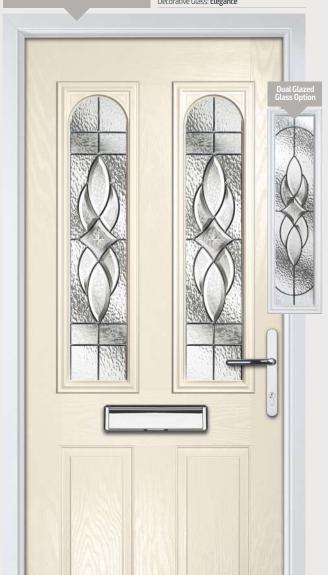

# Half Glazed

Traditional Doors

With its large glazed area, the Half Glazed lets light flood through. Also available in Grid and our unique integral blind options.

Half Glazed

Half Glazed Grid

Door Colour: **Golden Oak**Decorative Glass: **Elegance** 

Door Colour: **Green**Decorative Glass: **Simplicity Zinc** 

Door Colour: Olive Grove
Decorative Glass: Linear

Door Colour: White Decorative Glass: Integrated Venetian Blind

Door Colour: Moonshine with matching frame
Decorative Glass: Reflections

Door Colour: Clay
Decorative Glass: GridLite Etch