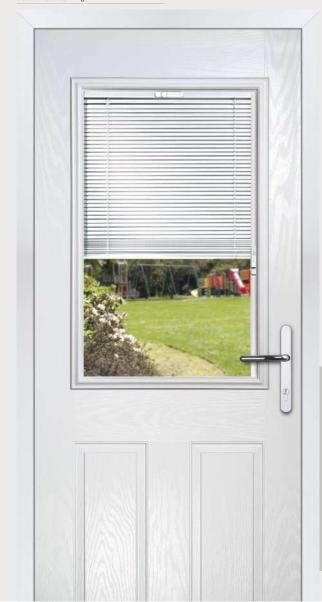

# Half Glazed

Traditional Doors

With its large glazed area, the Half Glazed lets light flood through. Also available in Grid and our unique integral blind options.

Half Glazed

Half Glazed Grid

Door Colour: **Golden Oak**Decorative Glass: **Elegance** 

Door Colour: **Green**Decorative Glass: **Simplicity Zinc** 

Door Colour: Olive Grove
Decorative Glass: Linear

Door Colour: White Decorative Glass: Integrated Venetian Blind

Door Colour: Moonshine with matching frame
Decorative Glass: Reflections

#### **Integrated Venetian Blind**

Cleverly encapsulated within the insulated glass cavity, the Venetian blind provides a zero-maintenance solution to our Half Glazed door style. The blind can be easily raised, lowered and tilted using the unobtrusive fingertip control on the edge of the frame.