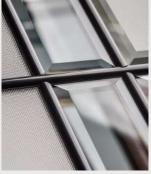

#### Glass and Glazing -Making a Personal Statement

The visual impact of your door is enhanced by the choice of glass within. Depending on the style, you will have either a double or triple glazed unit, but all units are supplied as Energy Plus, incorporating 'Low E' glass and Argon gas filled. The glazing cassette system is re-glazeable and has passed the PAS 24 security attack tests. For back door applications you can even benefit from an integrated Venetian Blind, incorporating child-friendly, unobtrusive finger control and no loose cords.

These doors are transformed by the choice of colours and decorative glass, with a vast array of door colours available and a huge range of glass options, from the simple diamonds of Classic, through to the stunning multi-faced bevelling and black chrome caming of Reflections, these doors can make a real statement.