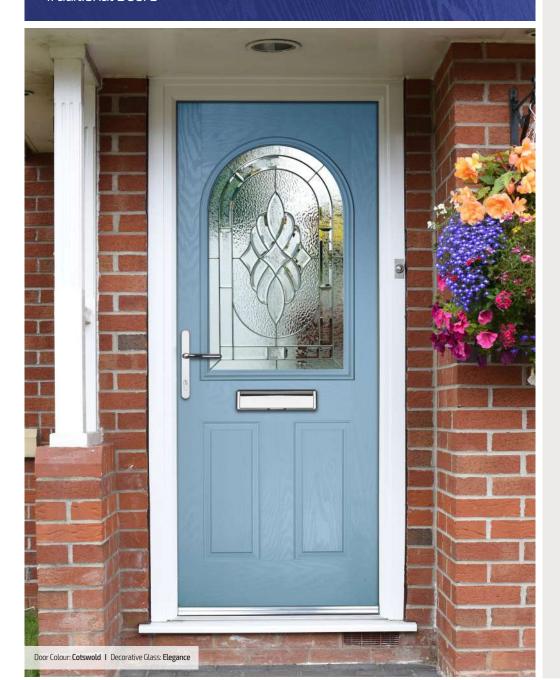

# Half Glazed

Traditional Doors

With its large glazed area, the Half Glazed lets light flood through. Also available in Grid and our unique integral blind options.

Half Glazed

Half Glazed Grid

Door Colour: **Golden Oak**Decorative Glass: **Elegance** 

Door Colour: **Green**Decorative Glass: **Simplicity Zinc** 

Door Colour: Olive Grove
Decorative Glass: Linear

Door Colour: White Decorative Glass: Integrated Venetian Blind

Door Colour: Moonshine with matching frame
Decorative Glass: Reflections