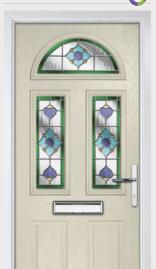

# Moon and Mids

Traditional Doors

A traditional favourite with just a hint of modern, the Moon and Mids is also available in Moon Only and Grid options as shown below.

Moon and Mids

Moon Only

Moon Grid

Door Colour: **Nimbus**Decorative Glass: **Classic** 

Door Colour: **Clotted Cream**Decorative Glass: **Dorchester Green** 

Door Colour: French Blue
Decorative Glass: Elegance

Door Colour: Mulberry
Decorative Glass: Reflections

ELITE

\* \* \* \* \*

COMPOSITE
DOORS