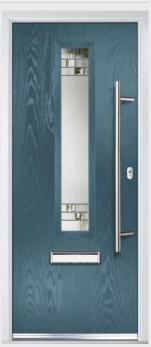

# Half Glazed

Traditional Doors

With its large glazed area, the Half Glazed lets light flood through. Also available in Grid and our unique integral blind options.

Half Glazed

Half Glazed Grid

Door Colour: **Golden Oak**Decorative Glass: **Elegance** 

Door Colour: **Green**Decorative Glass: **Simplicity Zinc** 

Door Colour: Olive Grove
Decorative Glass: Linear

Door Colour: White Decorative Glass: Integrated Venetian Blind

Door Colour: Moonshine with matching frame
Decorative Glass: Reflections

Door Colour: Clay
Decorative Glass: GridLite Etch