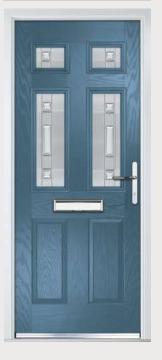

# Tops and Mids

Traditional Doors

The traditional six-panel door can be enhanced with either two or four small glazing details.

Tops and Mids

Tops Only

6 Panel Solid

Door Colour: **Cotswold** Decorative Glass: **Dorchester Blue** 

Door Colour: **Bolero**Decorative Glass: **Kensington** 

Door Colour: Anthracite Grey
Decorative Glass: Murano Black

Whether it's contemporary, classic or a more modern look you prefer, we have a wide range of hardware options to achieve your perfect look