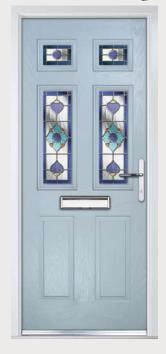

### Traditional Doors

The range of traditional doors are designed to replicate the most popular timber doors and come with highly defined mouldings and realistic wood-grain embossing on the surface. Whether used in a Victorian home, a modern townhouse or a farmhouse cottage, these doors always add to the appearance of the entrance.

These doors are transformed by the choice of colours and decorative glass, with a vast array of door colours available and a huge range of glass options, from the simple diamonds of Classic, through to the stunning multi-faced bevelling and black chrome caming of Reflections, these doors can make a real statement.