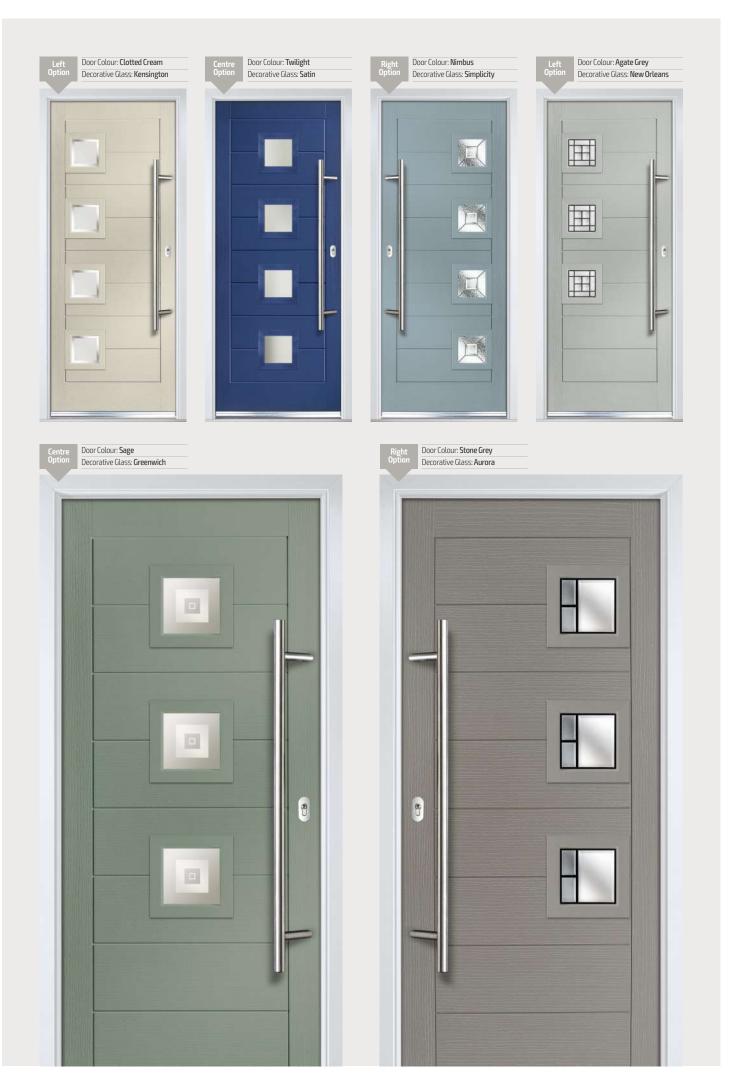

# Seminole

**Grained** Contemporary Doors

The Seminole is a very popular contemporary door design with an abundance of glazing options and positions.

Seminole 3

Door Colour: **Golden Oak**Decorative Glass: **Classic** 

Door Colour: **Mulberry** Decorative Glass: **Tahoe (Black Only)** 

Door Colour: Chartwell Green
Decorative Glass: Linear

Door Colour: Florida
Decorative Glass: Greenwich

Door Colour: Stormy Seas

Door Colour: Sage