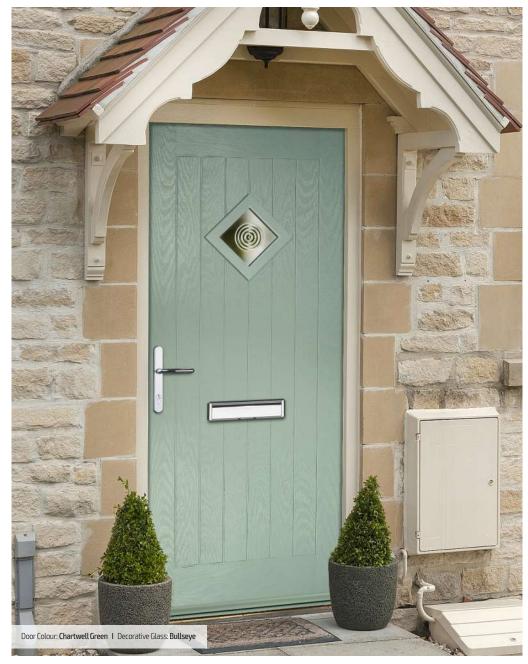

### Bullseye

We have taken the traditional bullion and created a unit that is suitable for use in a modern door. With its deep, effective circular indentations, this will enhance any cottage style door.