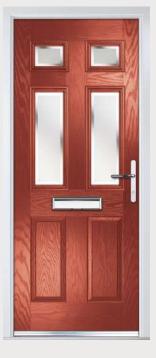

### Traditional Doors

The range of traditional doors are designed to replicate the most popular timber doors and come with highly defined mouldings and realistic wood-grain embossing on the surface. Whether used in a Victorian home, a modern townhouse or a farmhouse cottage, these doors always add to the appearance of the entrance.

These doors are transformed by the choice of colours and decorative glass, with a vast array of door colours available and a huge range of glass options, from the simple diamonds of Classic, through to the stunning multi-faced bevelling and black chrome caming of Reflections, these doors can make a real statement.