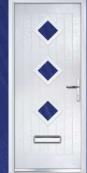

# Cottage Diamond

Traditional Doors

Unlike other 'cottage' doors in the market, the Cottage Diamond has a unique 'offset etched' detailing and comes in two glazing styles.

Cottage Diamond

Cottage 3 Diamond

Door Colour: **Sandstone**Decorative Glass: **Kensington** 

Door Colour: **Slate**Decorative Glass: **Greenwich** 

Door Colour: Clotted Cream
Decorative Glass: Simplicity

Door Colour: Sage Decorative Glass: Dorchester

Shown with Cottage 3 Diamond option

Door Colour: **Wedgewood**Decorative Glass: **New Orleans** 

Shown with Cottage Square option

Door Colour: Clay
Decorative Glass: Aurora