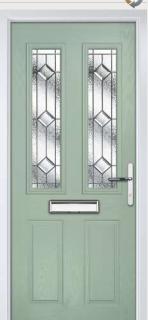

# Tops and Mids

Traditional Doors

The traditional six-panel door can be enhanced with either two or four small glazing details.

Tops and Mids

Tops Only

6 Panel Solid

Door Colour: **Cotswold** Decorative Glass: **Dorchester Blue** 

Door Colour: **Bolero**Decorative Glass: **Kensington** 

Door Colour: Anthracite Grey
Decorative Glass: Murano Black

Whether it's contemporary, classic or a more modern look you prefer, we have a wide range of hardware options to achieve your perfect look