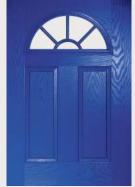

# Tops and Mids

Traditional Doors

The traditional six-panel door can be enhanced with either two or four small glazing details.

Tops and Mids

Tops Only

6 Panel Solid

Door Colour: **Cotswold** Decorative Glass: **Dorchester Blue** 

Tops and Mids Page 20

Tops Only Page 20

**6 Panel Solid** Page 20

Half Glazed Arch Page 22

Half Arch Grid Page 22

Half Glazed Page 24

Half Glazed Grid Page 24

**3-Quarter Glazed**Page 26