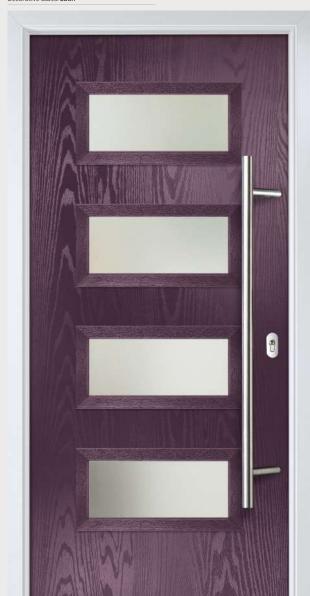

# Dual Glazed

Traditional Doors

Our most popular composite door option which is now available in a choice of three glazing styles.

Dual Glazed

Dual Glazed Arch

Dual Glazed Rake

Door Colour: **Slate**Decorative Glass: **Prairie** 

Door Colour: **Cotswold**Decorative Glass: **Crystal Flowers** 

Door Colour: **Twilight**Decorative Glass: **Cotswold** 

Door Colour: Anthracite Grey
Decorative Glass: Greenwich

Door Colour: Stormy Seas

Door Colour: Marsala Decorative Glass: Beaumont Door Colour: Very Berry
Decorative Glass: Reflections

Door Colour: California Decorative Glass: Classic Door Colour: Irish Oak Decorative Glass: Flair

Door Colour: Cream White

Door Colour: Caribbean Blue Decorative Glass: Trio Diamond

Door Colour: **Twilight**Decorative Glass: **Modena** 

Door Colour: Chartwell Green
Decorative Glass: Simplicity Zinc

Door Colour: **Agate Grey**Decorative Glass: **Tahoe (Black Only)** 

Door Colour: Clay
Decorative Glass: Roma

Shown with Rake glazing option

Door Colour: **Putty** Decorative Glass: **Satin** 