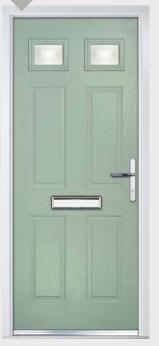

# Tops and Mids

Traditional Doors

The traditional six-panel door can be enhanced with either two or four small glazing details.

Tops and Mids

Tops Only

6 Panel Solid

Door Colour: **Cotswold** Decorative Glass: **Dorchester Blue** 