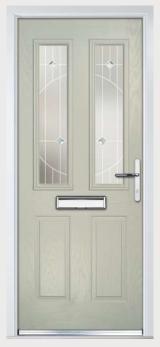

# Tops and Mids

Traditional Doors

The traditional six-panel door can be enhanced with either two or four small glazing details.

Tops and Mids

Tops Only

6 Panel Solid

Door Colour: **Cotswold** Decorative Glass: **Dorchester Blue** 

Door Colour: **Bolero**Decorative Glass: **Kensington** 

Door Colour: Anthracite Grey
Decorative Glass: Murano Black

Whether it's contemporary, classic or a more modern look you prefer, we have a wide range of hardware options to achieve your perfect look

Door Colour: **Stormy Seas** Decorative Glass: **Reflections** 

Door Colour: **Putty**Decorative Glass: **Trio Diamond** 

Door Colour: **Bahia Blue**Decorative Glass: **Milan** 