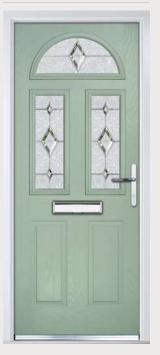

## Half Glazed Arch

Traditional Doors

The large glazed area of the Half Glazed Arch can also be enhanced with the Grid option.

Half Glazed Arch

Half Glazed Arch Grid

Door Colour: **Slate**Decorative Glass: **Modena** 

Door Colour: Very Berry
Decorative Glass: Prairie

Door Colour: Sage Decorative Glass: Diamond Bevels

Door Colour: **Red**Decorative Glass: **French** 

Door Colour: Cream White
Decorative Glass: Reflections

Door Colour: **Emerald**Decorative Glass: **Simplicity Zinc** 