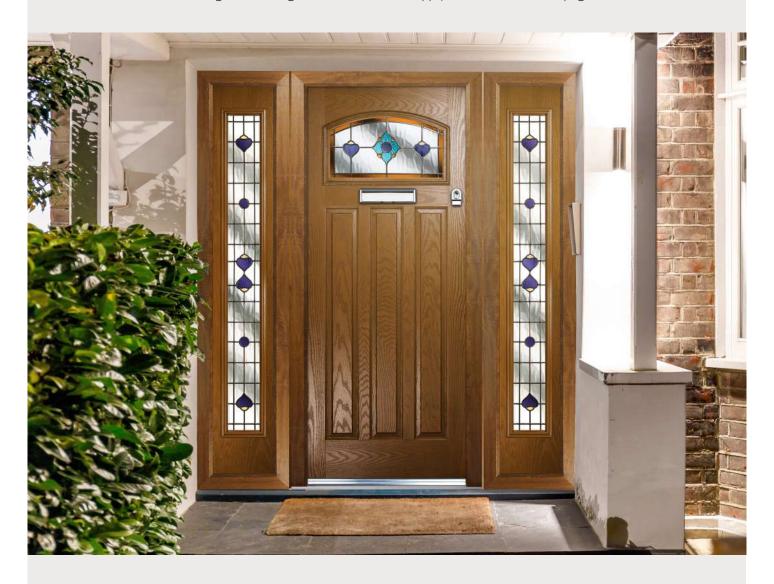

### Sidelight Options

For larger openings, a range of sidelights to complement the composite door are available (see page 50). With a multitude of decorative and complementary glass choices, sidelights are designed to be an integral part of your entrance. For further details, speak to our sales team.

## Composite Sidepanel Options

For homes with larger openings, we offer a range of sidelight options to complement your door. This option is available with full, matching decorative glass. Size restrictions apply which are shown on page 76.