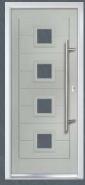

# Tops and Mids

Traditional Doors

The traditional six-panel door can be enhanced with either two or four small glazing details.

Tops and Mids

Tops Only

6 Panel Solid

Door Colour: **Cotswold** Decorative Glass: **Dorchester Blue** 

Door Colour: **Bolero**Decorative Glass: **Kensington** 

Door Colour: Anthracite Grey
Decorative Glass: Murano Black

Whether it's contemporary, classic or a more modern look you prefer, we have a wide range of hardware options to achieve your perfect look

Door Colour: **Stormy Seas** Decorative Glass: **Reflections** 

Door Colour: **Putty**Decorative Glass: **Trio Diamond** 

Door Colour: **Bahia Blue**Decorative Glass: **Milan** 