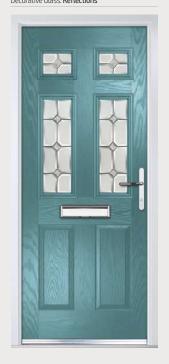

These doors are transformed by the choice of colours and decorative glass, with a vast array of door colours available and a huge range of glass options, from the simple diamonds of Classic, through to the stunning multi-faced bevelling and black chrome caming of Reflections, these doors can make a real statement.