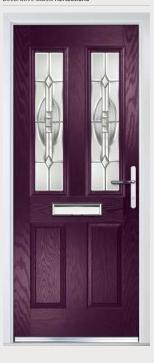

for whatever reason. To ensure that you are getting the right colour on your door, ask for your Frame Fast UK colour swatch.

# Dual Glazed

Traditional Doors



Our most popular composite door option which is now available in a choice of three glazing styles.



Dual Glazed



Dual Glazed Arch



Dual Glazed Rake





Door Colour: **Slate**Decorative Glass: **Prairie** 

Door Colour: **Cotswold**Decorative Glass: **Crystal Flowers** 



Door Colour: **Twilight**Decorative Glass: **Cotswold** 









Door Colour: Anthracite Grey
Decorative Glass: Greenwich

Door Colour: Stormy Seas





Door Colour: Marsala Decorative Glass: Beaumont Door Colour: Very Berry
Decorative Glass: Reflections

Door Colour: California Decorative Glass: Classic Door Colour: Irish Oak Decorative Glass: Flair









Door Colour: Cream White

Door Colour: Caribbean Blue Decorative Glass: Trio Diamond







Door Colour: **Twilight**Decorative Glass: **Modena** 



Door Colour: Chartwell Green
Decorative Glass: Simplicity Zinc



Door Colour: **Agate Grey**Decorative Glass: **Tahoe (Black Only)** 



Door Colour: Clay
Decorative Glass: Roma



Shown with Rake glazing option





Door Colour: **Putty** Decorative Glass: **Satin** 





## Craftsman

Traditional Doors



Reminiscent of the door styles of the 1930's, the Craftsman door is available as a solid door option as well as a glazed version.



Craftsman



Graftsman Solid





Door Colour: Mushroom Decorative Glass: Reflections

Door Colour: Wedgewood Decorative Glass: Havana

Door Colour: Twilight
Decorative Glass: Crystal Flowers

Door Col