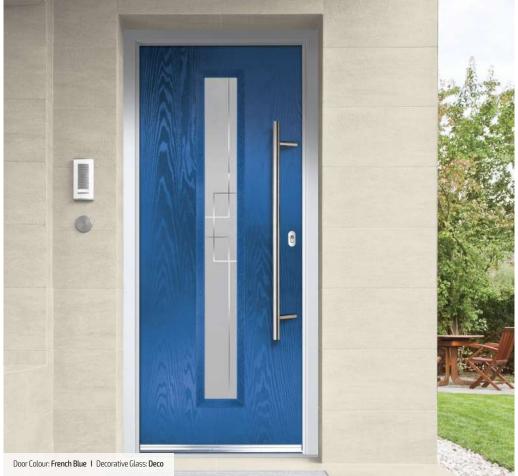

#### Deco

Exclusively commissioned by glass artisans, Deco uses a sophisticated frosted backing glass coupled with clear dividing lines that create a simple, elegant and highly desirable contemporary design.