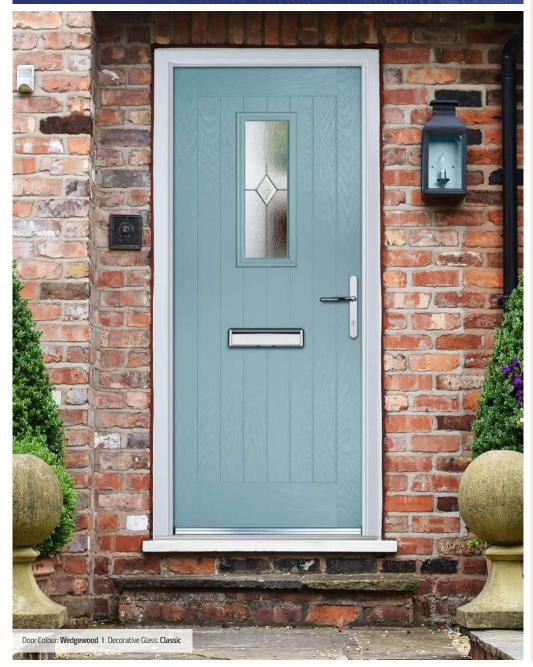

Shown with Cottage 3 Diamond option

Door Colour: **Wedgewood**Decorative Glass: **New Orleans** 

Shown with Cottage Square option

Door Colour: Clay
Decorative Glass: Aurora