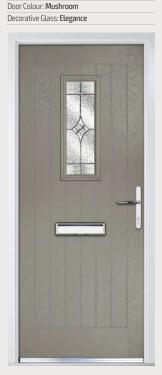

## Craftsman

Traditional Doors

Reminiscent of the door styles of the 1930's, the Craftsman door is available as a solid door option as well as a glazed version.

Craftsman

Graftsman Solid

Door Colour: Mushroom Decorative Glass: Reflections