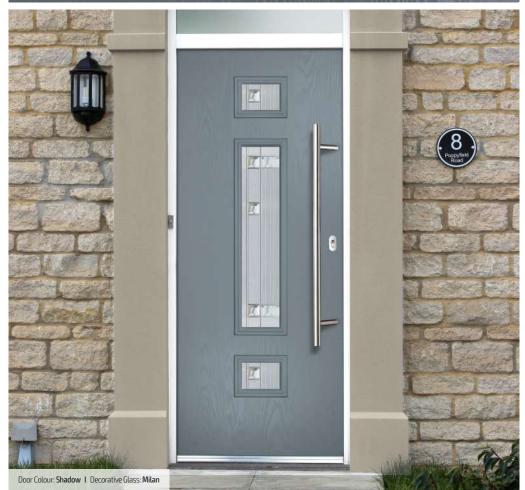

All of our composite doors are fabricated with a BSI PAS24 Enhanced Security rating, with a 3-Star barrel as standard.

Door Colour: **Slate**Decorative Glass: **Milan** 

Door Colour: Victory Blue
Decorative Glass: Kensington