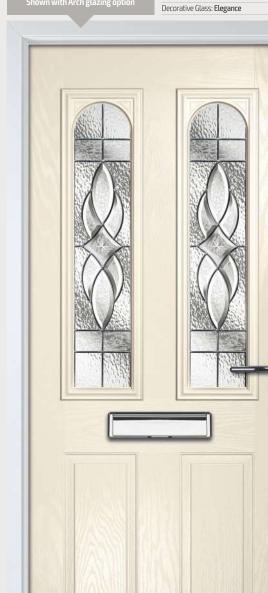

# Half Glazed

Traditional Doors

With its large glazed area, the Half Glazed lets light flood through. Also available in Grid and our unique integral blind options.

Half Glazed

Half Glazed Grid

Door Colour: **Golden Oak**Decorative Glass: **Elegance** 

Door Colour: **Green**Decorative Glass: **Simplicity Zinc** 

Door Colour: Olive Grove
Decorative Glass: Linear

Door Colour: White Decorative Glass: Integrated Venetian Blind

Door Colour: Moonshine with matching frame
Decorative Glass: Reflections

Door Colour: Clay
Decorative Glass: GridLite Etch