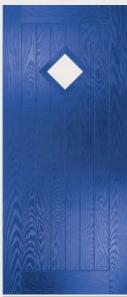

#### Diamonds

A simple yet classic design that continues to be a favourite and complements anything from a country cottage to a smart town house. With a choice of either bevelled glass or six vibrant colourways, combined with a wide range of textured glass backing options, Diamonds is destined to become everyone's best friend. Available in: Blue, Green, Grey, Frost, Purple, Red or Clear Bevel