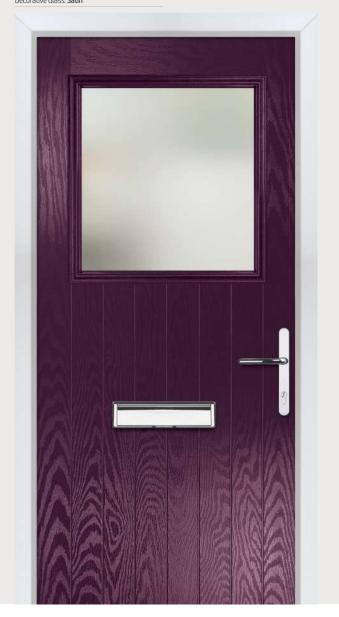

# Dual Glazed

Traditional Doors

Our most popular composite door option which is now available in a choice of three glazing styles.

Dual Glazed

Dual Glazed Arch

Dual Glazed Rake

Door Colour: **Slate**Decorative Glass: **Prairie** 

Door Colour: **Cotswold**Decorative Glass: **Crystal Flowers** 

Door Colour: **Twilight**Decorative Glass: **Cotswold** 

Door Colour: Anthracite Grey
Decorative Glass: Greenwich

Door Colour: Stormy Seas

Door Colour: Marsala Decorative Glass: Beaumont Door Colour: Very Berry
Decorative Glass: Reflections