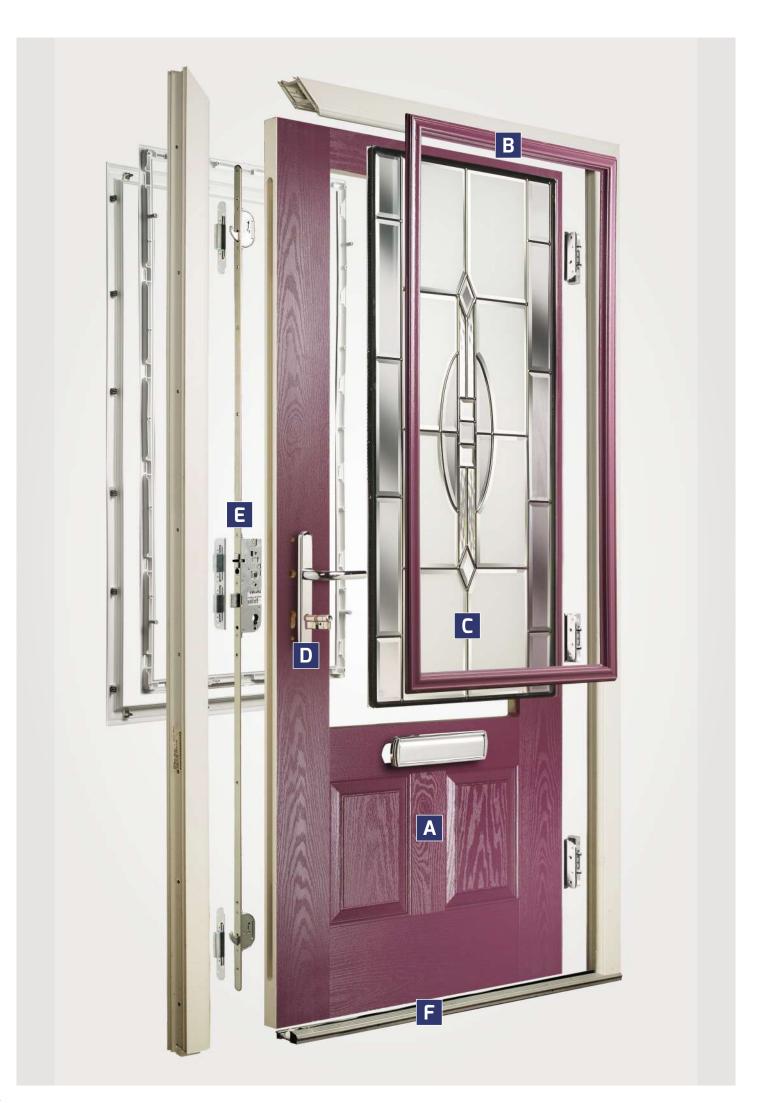

#### **Composite Construction and GRP Skins**

Manufactured using grained reinforced GRP skins, our industry leading composite door slab is the closest in appearance to wood, but without the associated maintenance requirements. Maintaining the kerb appeal of traditional timber, the construction of our door surpasses other alternatives, incorporating an LVL (Laminated Veneer Lumber) subframe to provide the strength and rigidity required for modern homes. The door protects you home from the elements, but will have minimal thermal expansion and contraction rates under extreme temperature variations which is perfectly normal. The PU foam core meanwhile reduces heat loss, providing a high level of thermal performance.

#### Reglazeable Cassette System

The industry leading TriSys glazing system from ODL Europe, is a company with a 10+ year heritage in innovation, quality and added value. The game changing, 3 part TriSys glazing system allows easy installation of the glass option, and easy replacement if your choice of glass design were to change, or a breakage were to occur, without changing the front door.

#### **Decorative Glass**

RegaLead is the largest supplier of decorative components to the glass and door industry, trading in more than 80 countries. The company offers the widest range of traditional and contemporary glass designs, so our customers have infinite options for their front door. As well as being market leaders, innovation is key, with glass specifications providing the lowest U values of any decorative glass on the market; compliance with Document Q P1A (EN356) on Security Plus units, and the pioneering stainless steel lnox glass and glazing systems.

#### **Suited Furniture**

A range of suited door handles, letterplates, door knockers and numerals are usually available, in chrome, gold, white, black and, style dependent, a selection in stainless steel which will be advised at point of order.

We recommend all doors should have the most up-to-date security hardware fitted, including multipoint locks and high security cylinders - currently specified as grade TS007.