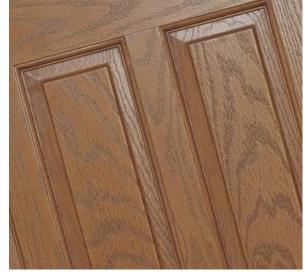

#### **Performance**

Our door offers a truly appealing finish for the entrance of any home, with a high definition embossed and grained GRP outer skin which will look stunning for years to come. The door offers stability from the elements with its inner core of LVL encased with composite stiles and rails for protection against any water ingress. Our doors usually have a grained PVC edge to the hinge and lock side in either white, stain or paint finish.

### Traditional Doors

The range of traditional doors are designed to replicate the most popular timber doors and come with highly defined mouldings and realistic wood-grain embossing on the surface. Whether used in a Victorian home, a modern townhouse or a farmhouse cottage, these doors always add to the appearance of the entrance.