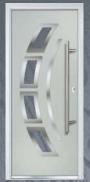

# Moon and Mids

Traditional Doors

A traditional favourite with just a hint of modern, the Moon and Mids is also available in Moon Only and Grid options as shown below.

Moon and Mids

Moon Only

Moon Grid

Door Colour: **Nimbus**Decorative Glass: **Classic** 

Door Colour: **Clotted Cream**Decorative Glass: **Dorchester Green** 

Door Colour: French Blue
Decorative Glass: Elegance

Door Colour: Mulberry
Decorative Glass: Reflections

ELITE

\* \* \* \* \*

COMPOSITE
DOORS

All of our composite doors are fabricated with a BSI PAS24 Enhanced Security rating, with a 3-Star barrel as standard.

Door Colour: **Slate**Decorative Glass: **Milan** 

Door Colour: Victory Blue
Decorative Glass: Kensington

Door Colour: **Chartwell Green**Decorative Glass: **Trio Diamond** 

Moon Only Option

Decorative Glass: Simplicity Brass

Option

Decorative Glass: Simplicity Brass

Option

Decorative Glass: Simplicity Brass