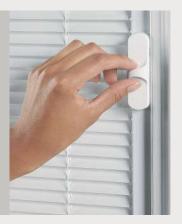

#### Glass and Glazing -Making a Personal Statement

The visual impact of your door is enhanced by the choice of glass within. Depending on the style, you will have either a double or triple glazed unit, but all units are supplied as Energy Plus, incorporating 'Low E' glass and Argon gas filled. The glazing cassette system is re-glazeable and has passed the PAS 24 security attack tests. For back door applications you can even benefit from an integrated Venetian Blind, incorporating child-friendly, unobtrusive finger control and no loose cords.

#### **Integrated Venetian Blind**

Cleverly encapsulated within the insulated glass cavity, the Venetian blind provides a zero-maintenance solution to our Half Glazed door style. The blind can be easily raised, lowered and tilted using the unobtrusive fingertip control on the edge of the frame.