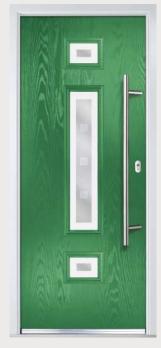

# Moon and Mids

Traditional Doors

A traditional favourite with just a hint of modern, the Moon and Mids is also available in Moon Only and Grid options as shown below.

Moon and Mids

Moon Only

Moon Grid

Door Colour: **Nimbus**Decorative Glass: **Classic** 

Door Colour: **Clotted Cream**Decorative Glass: **Dorchester Green** 

Door Colour: French Blue
Decorative Glass: Elegance

Door Colour: Mulberry
Decorative Glass: Reflections

ELITE

\* \* \* \* \*

COMPOSITE
DOORS