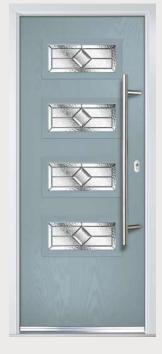

# Moon and Mids

Traditional Doors

A traditional favourite with just a hint of modern, the Moon and Mids is also available in Moon Only and Grid options as shown below.

Moon and Mids

Moon Only

Moon Grid

Door Colour: **Nimbus**Decorative Glass: **Classic** 

Door Colour: **Clotted Cream**Decorative Glass: **Dorchester Green** 

Door Colour: French Blue
Decorative Glass: Elegance

Door Colour: Mulberry
Decorative Glass: Reflections

ELITE

\* \* \* \* \*

COMPOSITE
DOORS

All of our composite doors are fabricated with a BSI PAS24 Enhanced Security rating, with a 3-Star barrel as standard.

Door Colour: **Slate**Decorative Glass: **Milan** 

Door Colour: Victory Blue
Decorative Glass: Kensington

Door Colour: **Chartwell Green**Decorative Glass: **Trio Diamond** 

Moon Only Option

Decorative Glass: Simplicity Brass

Option

Decorative Glass: Simplicity Brass

Option

Decorative Glass: Simplicity Brass