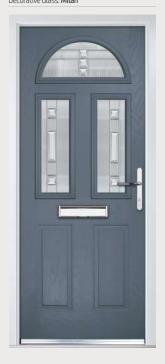

All of our composite doors are fabricated with a BSI PAS24 Enhanced Security rating, with a 3-Star barrel as standard.

Door Colour: **Slate**Decorative Glass: **Milan** 

Door Colour: Victory Blue
Decorative Glass: Kensington