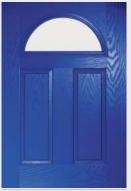

# Moon and Mids

Traditional Doors

A traditional favourite with just a hint of modern, the Moon and Mids is also available in Moon Only and Grid options as shown below.

Moon and Mids

Moon Only

Moon Grid

Door Colour: **Nimbus**Decorative Glass: **Classic** 

Door Colour: **Clotted Cream**Decorative Glass: **Dorchester Green** 

Door Colour: French Blue
Decorative Glass: Elegance

Door Colour: Mulberry
Decorative Glass: Reflections

ELITE

\* \* \* \* \*

COMPOSITE
DOORS