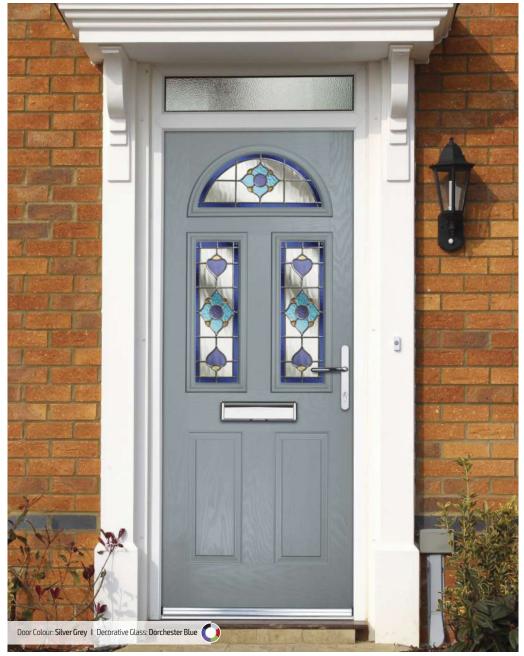

# Tops and Mids

Traditional Doors

The traditional six-panel door can be enhanced with either two or four small glazing details.

Tops and Mids

Tops Only

6 Panel Solid

Door Colour: **Cotswold** Decorative Glass: **Dorchester Blue** 