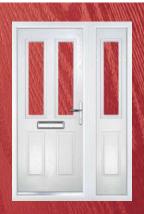

# Dual Glazed

Traditional Doors

Our most popular composite door option which is now available in a choice of three glazing styles.

Dual Glazed

Dual Glazed Arch

Dual Glazed Rake

Door Colour: **Slate**Decorative Glass: **Prairie** 

Door Colour: **Cotswold**Decorative Glass: **Crystal Flowers** 

Door Colour: **Twilight**Decorative Glass: **Cotswold** 

Door Colour: Anthracite Grey
Decorative Glass: Greenwich

Door Colour: Stormy Seas

Door Colour: Marsala Decorative Glass: Beaumont Door Colour: Very Berry
Decorative Glass: Reflections