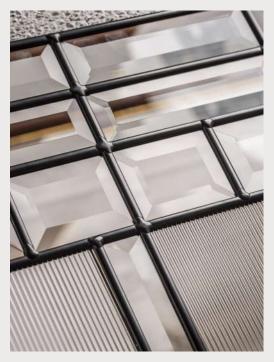

#### Glass and Glazing -Making a Personal Statement

The visual impact of your door is enhanced by the choice of glass within. Depending on the style, you will have either a double or triple glazed unit, but all units are supplied as Energy Plus, incorporating 'Low E' glass and Argon gas filled. The glazing cassette system is re-glazeable and has passed the PAS 24 security attack tests. For back door applications you can even benefit from an integrated Venetian Blind, incorporating child-friendly, unobtrusive finger control and no loose cords.

These doors are transformed by the choice of colours and decorative glass, with a vast array of door colours available and a huge range of glass options, from the simple diamonds of Classic, through to the stunning multi-faced bevelling and black chrome caming of Reflections, these doors can make a real statement.