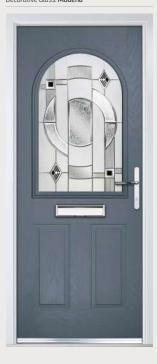

# Moon and Mids

Traditional Doors

A traditional favourite with just a hint of modern, the Moon and Mids is also available in Moon Only and Grid options as shown below.

Moon and Mids

Moon Only

Moon Grid

Door Colour: **Nimbus**Decorative Glass: **Classic** 

Door Colour: **Clotted Cream**Decorative Glass: **Dorchester Green** 

Door Colour: French Blue
Decorative Glass: Elegance

Door Colour: Mulberry
Decorative Glass: Reflections

ELITE

\* \* \* \* \*

COMPOSITE
DOORS