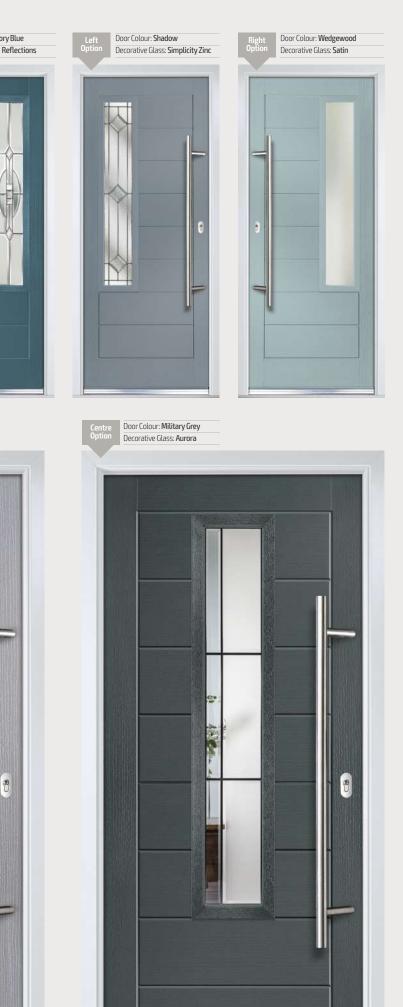

## Craftsman

Traditional Doors

Reminiscent of the door styles of the 1930's, the Craftsman door is available as a solid door option as well as a glazed version.

Craftsman

Graftsman Solid

Door Colour: Mushroom Decorative Glass: Reflections

Door Colour: Wedgewood Decorative Glass: Havana

Door Colour: Twilight
Decorative Glass: Crystal Flowers

Door Colour: Clay Decorative Glass: Dorchester Amber

Door Colour: Shadow Decorative Glass: Beaumont

Door Colour: Victory Blue Decorative Glass: Prairie