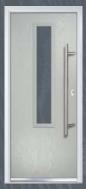

## Craftsman

Traditional Doors

Reminiscent of the door styles of the 1930's, the Craftsman door is available as a solid door option as well as a glazed version.

Craftsman

Graftsman Solid

Door Colour: Mushroom Decorative Glass: Reflections

Door Colour: Wedgewood Decorative Glass: Havana

Door Colour: Twilight
Decorative Glass: Crystal Flowers

Door Colour: Clay Decorative Glass: Dorchester Amber

Door Colour: Shadow Decorative Glass: Beaumont

Door Colour: Victory Blue Decorative Glass: Prairie