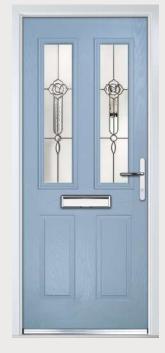

# Dual Glazed

Traditional Doors

Our most popular composite door option which is now available in a choice of three glazing styles.

Dual Glazed

Dual Glazed Arch

Dual Glazed Rake

Door Colour: **Slate**Decorative Glass: **Prairie** 

Door Colour: **Cotswold**Decorative Glass: **Crystal Flowers** 

Door Colour: **Twilight**Decorative Glass: **Cotswold** 

Door Colour: Anthracite Grey
Decorative Glass: Greenwich

Door Colour: Stormy Seas

Door Colour: Marsala Decorative Glass: Beaumont Door Colour: Very Berry
Decorative Glass: Reflections