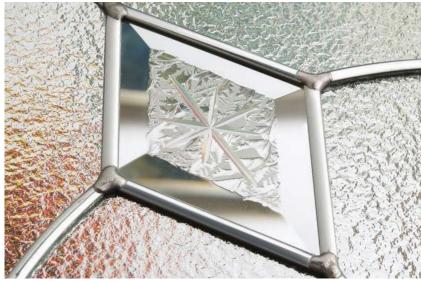

#### Reflections

Stunning black chrome cameing combined with satin and grey bevelled glass pieces, Reflections makes a striking statement encapsulated inside a double glazed unit for easy cleaning.