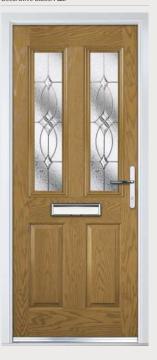

### Traditional Doors

The range of traditional doors are designed to replicate the most popular timber doors and come with highly defined mouldings and realistic wood-grain embossing on the surface. Whether used in a Victorian home, a modern townhouse or a farmhouse cottage, these doors always add to the appearance of the entrance.

These doors are transformed by the choice of colours and decorative glass, with a vast array of door colours available and a huge range of glass options, from the simple diamonds of Classic, through to the stunning multi-faced bevelling and black chrome caming of Reflections, these doors can make a real statement.