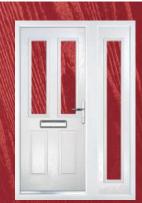

# Dual Glazed

Traditional Doors

Our most popular composite door option which is now available in a choice of three glazing styles.

Dual Glazed

Dual Glazed Arch

Dual Glazed Rake

Door Colour: **Slate**Decorative Glass: **Prairie** 

Door Colour: **Cotswold**Decorative Glass: **Crystal Flowers** 

Door Colour: **Twilight**Decorative Glass: **Cotswold** 

Door Colour: Anthracite Grey
Decorative Glass: Greenwich

Door Colour: Stormy Seas

Door Colour: Marsala Decorative Glass: Beaumont Door Colour: Very Berry
Decorative Glass: Reflections