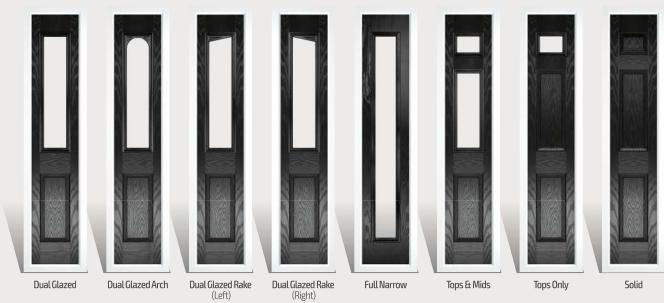

**Dual Glazed** Page 12

**Dual Glazed Arch** Page 12

**Dual Glazed Rake** Page 12

Craftsman Page 16

Craftsman Solid Page 16

Moon and Mids Page 18

Moon Only Page 18

Moon Grid Page 18

Tops and Mids Page 20

Tops Only Page 20

**6 Panel Solid** Page 20

Half Glazed Arch Page 22

Half Arch Grid Page 22

Half Glazed Page 24

Half Glazed Grid Page 24

**3-Quarter Glazed**Page 26

Augusta Page 48

Full Narrow Page 49

# Full Narrow

**Grained** Contemporary Doors

A full length decorative glass alternative to the standard Augusta.