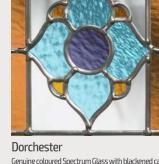

Genuine coloured Spectrum Glass with blackened cames combine to create this stunning leadlight design, reminiscent of the Victorian era. With Dorchester, you can now have all the benefits of traditional leadlights, with the performance and thermal properties you would expect in your door.

Available in 3 border colours: Amber, Blue or Green