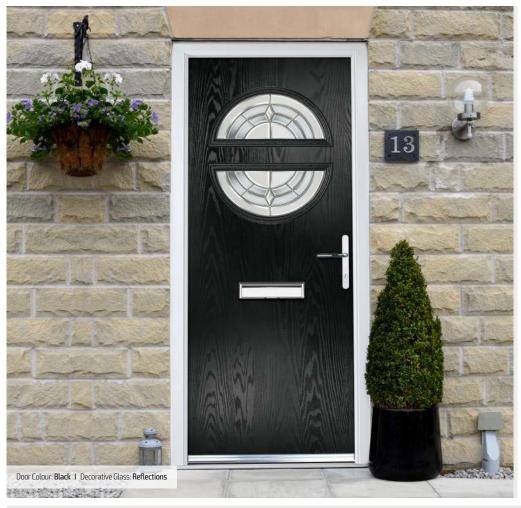

#### Reflections

Stunning black chrome cameing combined with satin and grey bevelled glass pieces, Reflections makes a striking statement encapsulated inside a double glazed unit for easy cleaning.