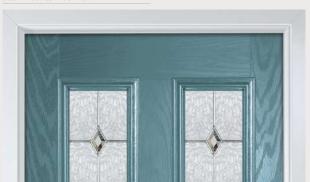

# Moon and Mids

Traditional Doors

A traditional favourite with just a hint of modern, the Moon and Mids is also available in Moon Only and Grid options as shown below.

Moon and Mids

Moon Only

Moon Grid

Door Colour: **Nimbus**Decorative Glass: **Classic** 

Door Colour: **Clotted Cream**Decorative Glass: **Dorchester Green** 

Door Colour: French Blue
Decorative Glass: Elegance

Door Colour: Mulberry
Decorative Glass: Reflections

ELITE

\* \* \* \* \*

COMPOSITE
DOORS