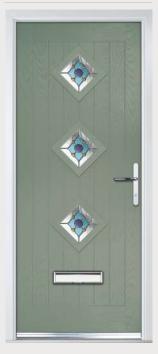

# Moon and Mids

Traditional Doors

A traditional favourite with just a hint of modern, the Moon and Mids is also available in Moon Only and Grid options as shown below.

Moon and Mids

Moon Only

Moon Grid

Door Colour: **Nimbus**Decorative Glass: **Classic** 

Door Colour: **Clotted Cream**Decorative Glass: **Dorchester Green** 

Door Colour: French Blue
Decorative Glass: Elegance

Door Colour: Mulberry
Decorative Glass: Reflections

ELITE

\* \* \* \* \*

COMPOSITE
DOORS

All of our composite doors are fabricated with a BSI PAS24 Enhanced Security rating, with a 3-Star barrel as standard.

Door Colour: **Slate**Decorative Glass: **Milan** 

Door Colour: Victory Blue
Decorative Glass: Kensington

Door Colour: **Chartwell Green**Decorative Glass: **Trio Diamond** 

Moon Only Option

Decorative Glass: Simplicity Brass

Option

Decorative Glass: Simplicity Brass

Option

Decorative Glass: Simplicity Brass