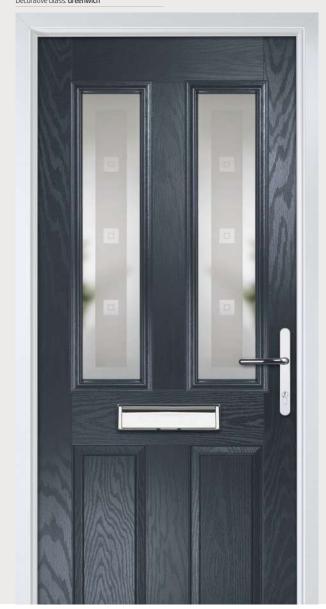

Door Colour: **Cotswold**Decorative Glass: **Crystal Flowers** 

Door Colour: **Twilight**Decorative Glass: **Cotswold** 

Door Colour: Anthracite Grey
Decorative Glass: Greenwich

Door Colour: Stormy Seas

Door Colour: Marsala Decorative Glass: Beaumont Door Colour: Very Berry
Decorative Glass: Reflections