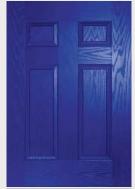

### Traditional Doors

The range of traditional doors are designed to replicate the most popular timber doors and come with highly defined mouldings and realistic wood-grain embossing on the surface. Whether used in a Victorian home, a modern townhouse or a farmhouse cottage, these doors always add to the appearance of the entrance.

These doors are transformed by the choice of colours and decorative glass, with a vast array of door colours available and a huge range of glass options, from the simple diamonds of Classic, through to the stunning multi-faced bevelling and black chrome caming of Reflections, these doors can make a real statement.