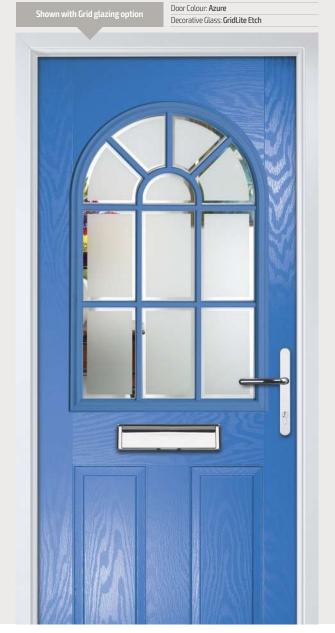

# Half Glazed

Traditional Doors

With its large glazed area, the Half Glazed lets light flood through. Also available in Grid and our unique integral blind options.

Half Glazed

Half Glazed Grid

Door Colour: **Golden Oak**Decorative Glass: **Elegance** 

Door Colour: Clay
Decorative Glass: GridLite Etch