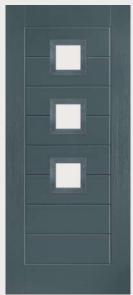

# Tops and Mids

Traditional Doors

The traditional six-panel door can be enhanced with either two or four small glazing details.

Tops and Mids

Tops Only

6 Panel Solid

Door Colour: **Cotswold** Decorative Glass: **Dorchester Blue** 

Door Colour: **Bolero**Decorative Glass: **Kensington** 

Door Colour: Anthracite Grey
Decorative Glass: Murano Black

Whether it's contemporary, classic or a more modern look you prefer, we have a wide range of hardware options to achieve your perfect look

Door Colour: **Stormy Seas** Decorative Glass: **Reflections** 

Door Colour: **Putty**Decorative Glass: **Trio Diamond** 

Door Colour: **Bahia Blue**Decorative Glass: **Milan** 