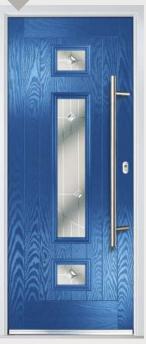

# Moon and Mids

Traditional Doors

A traditional favourite with just a hint of modern, the Moon and Mids is also available in Moon Only and Grid options as shown below.

Moon and Mids

Moon Only

Moon Grid

Door Colour: **Nimbus**Decorative Glass: **Classic** 

Door Colour: **Chartwell Green**Decorative Glass: **Trio Diamond** 

Moon Only Option

Decorative Glass: Simplicity Brass

Option

Decorative Glass: Simplicity Brass

Option

Decorative Glass: Simplicity Brass