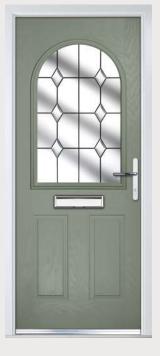

# Moon and Mids

Traditional Doors

A traditional favourite with just a hint of modern, the Moon and Mids is also available in Moon Only and Grid options as shown below.

Moon and Mids

Moon Only

Moon Grid

Door Colour: **Nimbus**Decorative Glass: **Classic** 

Door Colour: **Clotted Cream**Decorative Glass: **Dorchester Green** 

Door Colour: French Blue
Decorative Glass: Elegance

Door Colour: Mulberry
Decorative Glass: Reflections

ELITE

\* \* \* \* \*

COMPOSITE
DOORS