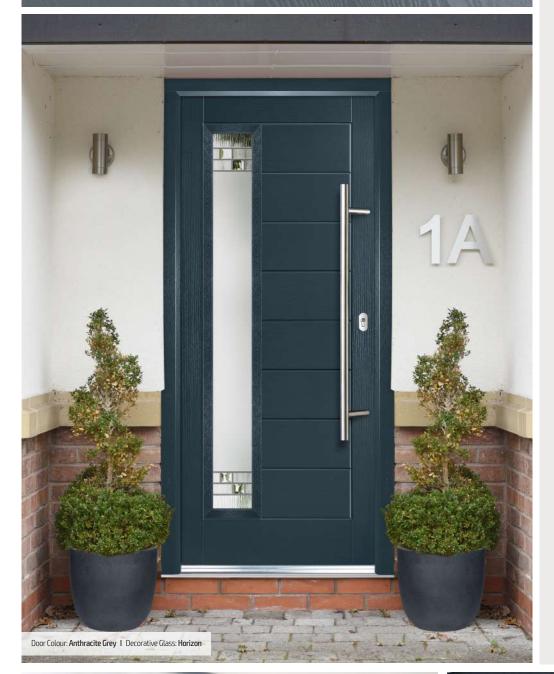

# 3-Quarter Glazed

Traditional Doors

With its American style, the 3-Quater Glazed door is proving to be as popular here in the UK.

Door Colour: **Agate Grey**Decorative Glass: **Bespoke Glazing** 

Door Colour: Black
Decorative Glass: New Orleans

Bespoke glass designs are available to make sure you stand out from the crowd!

Door Colour: **Nimbus**Decorative Glass: **Horizon** 

Door Colour: **Twilight**Decorative Glass: **Richmond** 

Door Colour: Silver Grey
Decorative Glass: Modena