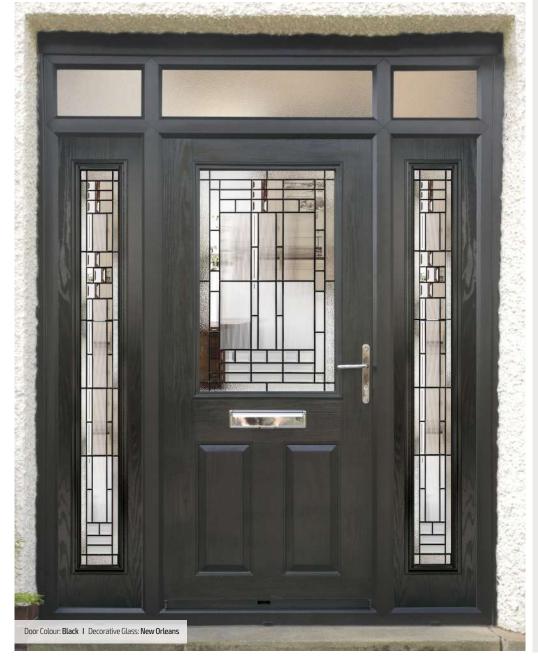

# 3-Quarter Glazed

Traditional Doors

With its American style, the 3-Quater Glazed door is proving to be as popular here in the UK.

Door Colour: **Agate Grey**Decorative Glass: **Bespoke Glazing** 

Door Colour: Black
Decorative Glass: New Orleans