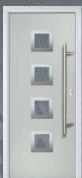

# Tops and Mids

Traditional Doors

The traditional six-panel door can be enhanced with either two or four small glazing details.

Tops and Mids

Tops Only

6 Panel Solid

Door Colour: **Cotswold** Decorative Glass: **Dorchester Blue** 

Door Colour: **Bolero**Decorative Glass: **Kensington** 

Door Colour: Anthracite Grey
Decorative Glass: Murano Black

Whether it's contemporary, classic or a more modern look you prefer, we have a wide range of hardware options to achieve your perfect look

Door Colour: **Stormy Seas** Decorative Glass: **Reflections** 

Door Colour: **Putty**Decorative Glass: **Trio Diamond** 

Door Colour: **Bahia Blue**Decorative Glass: **Milan** 