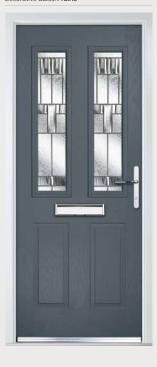

All of our composite doors are fabricated with a BSI PAS24 Enhanced Security rating, with a 3-Star barrel as standard.

Door Colour: **Slate**Decorative Glass: **Milan** 

Door Colour: Victory Blue
Decorative Glass: Kensington