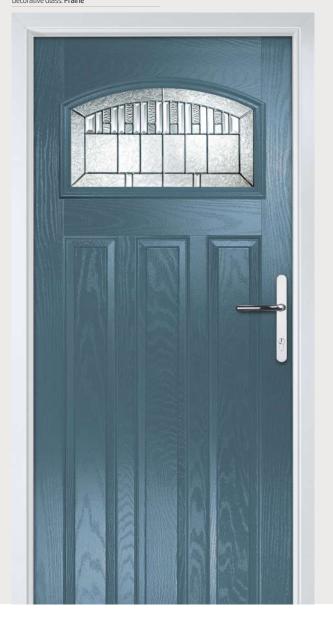

# Dual Glazed

Traditional Doors

Our most popular composite door option which is now available in a choice of three glazing styles.

Dual Glazed

Dual Glazed Arch

Dual Glazed Rake

Door Colour: **Slate**Decorative Glass: **Prairie** 