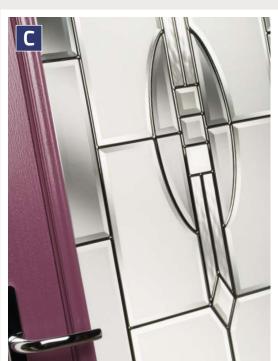

### Traditional Doors

The range of traditional doors are designed to replicate the most popular timber doors and come with highly defined mouldings and realistic wood-grain embossing on the surface. Whether used in a Victorian home, a modern townhouse or a farmhouse cottage, these doors always add to the appearance of the entrance.

These doors are transformed by the choice of colours and decorative glass, with a vast array of door colours available and a huge range of glass options, from the simple diamonds of Classic, through to the stunning multi-faced bevelling and black chrome caming of Reflections, these doors can make a real statement.