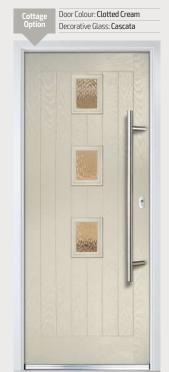

# Cottage Diamond

Traditional Doors

Unlike other 'cottage' doors in the market, the Cottage Diamond has a unique 'offset etched' detailing and comes in two glazing styles.

Cottage Diamond

Cottage 3 Diamond

Door Colour: **Sandstone**Decorative Glass: **Kensington** 

Door Colour: **Slate**Decorative Glass: **Greenwich** 

Door Colour: Clotted Cream
Decorative Glass: Simplicity

Door Colour: Sage Decorative Glass: Dorchester