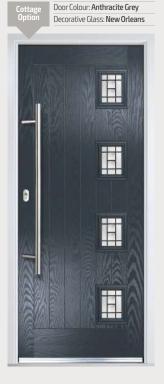

# 3-Quarter Glazed

Traditional Doors

With its American style, the 3-Quater Glazed door is proving to be as popular here in the UK.

Door Colour: **Agate Grey**Decorative Glass: **Bespoke Glazing** 

Door Colour: Black
Decorative Glass: New Orleans