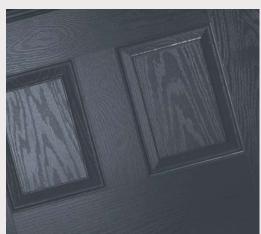

### Traditional Doors

The range of traditional doors are designed to replicate the most popular timber doors and come with highly defined mouldings and realistic wood-grain embossing on the surface. Whether used in a Victorian home, a modern townhouse or a farmhouse cottage, these doors always add to the appearance of the entrance.

#### **Performance**

Our door offers a truly appealing finish for the entrance of any home, with a high definition embossed and grained GRP outer skin which will look stunning for years to come. The door offers stability from the elements with its inner core of LVL encased with composite stiles and rails for protection against any water ingress. Our doors usually have a grained PVC edge to the hinge and lock side in either white, stain or paint finish.