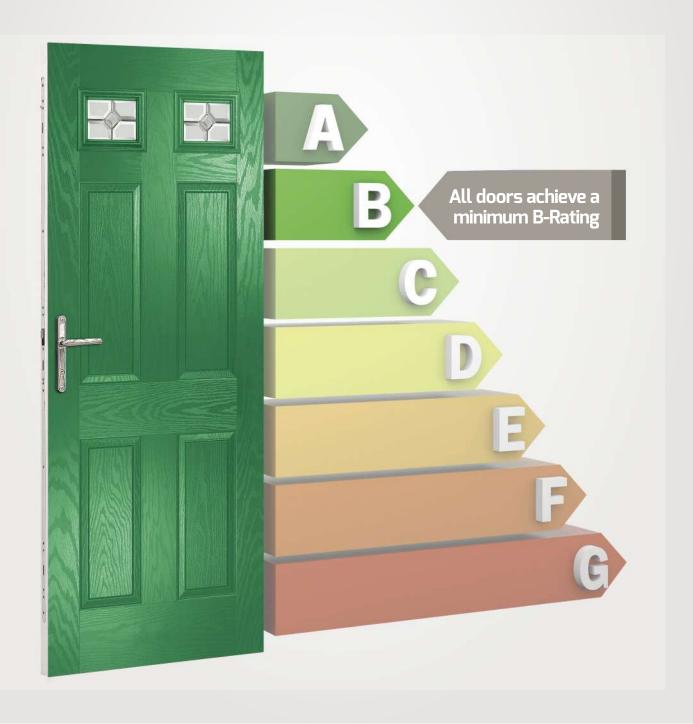

## Decorative Glass Options

Decorative Glass transforms doors and makes a personal statement and we offer a range of styles to suit all budgets and tastes from the contemporary to the traditional. All our decorative glass is manufactured to the highest possible standards and can come as Energy Plus incorporating 'Low E' glass and Argon gas to give a centre pane 'U' value of 1.1 and to ensure that all our doors meet Door Energy Rating level of B as a minimum.