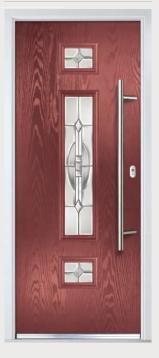

## Half Glazed Arch

Traditional Doors

The large glazed area of the Half Glazed Arch can also be enhanced with the Grid option.

Half Glazed Arch

Half Glazed Arch Grid

Door Colour: **Slate**Decorative Glass: **Modena** 

Door Colour: Very Berry
Decorative Glass: Prairie

Door Colour: Sage Decorative Glass: Diamond Bevels

Door Colour: **Red**Decorative Glass: **French** 

Door Colour: Cream White
Decorative Glass: Reflections

Door Colour: **Emerald**Decorative Glass: **Simplicity Zinc** 