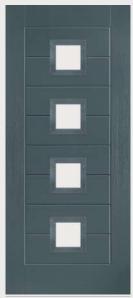

# Moon and Mids

Traditional Doors

A traditional favourite with just a hint of modern, the Moon and Mids is also available in Moon Only and Grid options as shown below.

Moon and Mids

Moon Only

Moon Grid

Door Colour: **Nimbus**Decorative Glass: **Classic** 

Door Colour: **Clotted Cream**Decorative Glass: **Dorchester Green** 

Door Colour: French Blue
Decorative Glass: Elegance

Door Colour: Mulberry
Decorative Glass: Reflections

ELITE

\* \* \* \* \*

COMPOSITE
DOORS

All of our composite doors are fabricated with a BSI PAS24 Enhanced Security rating, with a 3-Star barrel as standard.

Door Colour: **Slate**Decorative Glass: **Milan** 

Door Colour: Victory Blue
Decorative Glass: Kensington

Door Colour: **Chartwell Green**Decorative Glass: **Trio Diamond** 

Moon Only Option

Decorative Glass: Simplicity Brass

Option

Decorative Glass: Simplicity Brass

Option

Decorative Glass: Simplicity Brass