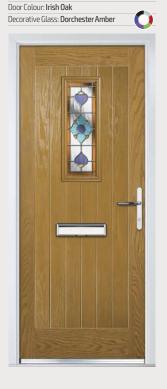

# Moon and Mids

Traditional Doors

A traditional favourite with just a hint of modern, the Moon and Mids is also available in Moon Only and Grid options as shown below.

Moon and Mids

Moon Only

Moon Grid

Door Colour: **Nimbus**Decorative Glass: **Classic** 

Door Colour: **Clotted Cream**Decorative Glass: **Dorchester Green** 

Door Colour: French Blue
Decorative Glass: Elegance

Door Colour: Mulberry
Decorative Glass: Reflections

ELITE

\* \* \* \* \*

COMPOSITE
DOORS