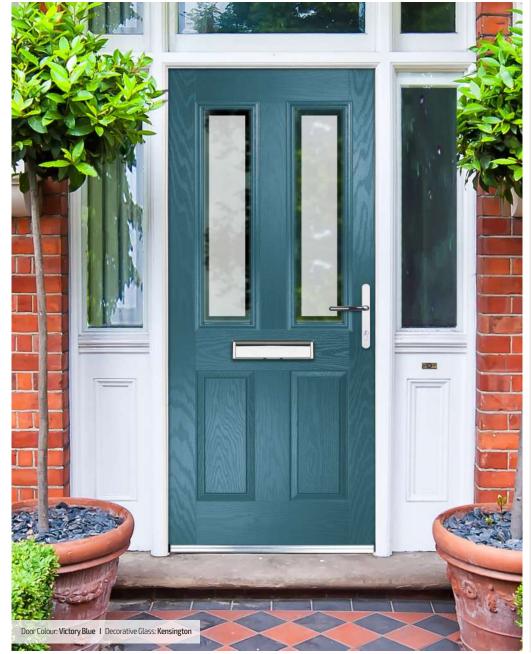

All of our composite doors are fabricated with a BSI PAS24 Enhanced Security rating, with a 3-Star barrel as standard.

Door Colour: **Slate**Decorative Glass: **Milan** 

Door Colour: Victory Blue
Decorative Glass: Kensington