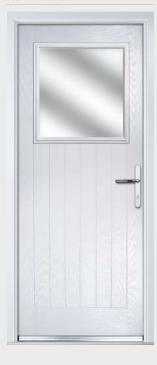

# Half Glazed

Traditional Doors

With its large glazed area, the Half Glazed lets light flood through. Also available in Grid and our unique integral blind options.

Half Glazed

Half Glazed Grid

Door Colour: **Golden Oak**Decorative Glass: **Elegance** 

Door Colour: **Green**Decorative Glass: **Simplicity Zinc** 

Door Colour: Olive Grove
Decorative Glass: Linear

Door Colour: White Decorative Glass: Integrated Venetian Blind

Door Colour: Moonshine with matching frame
Decorative Glass: Reflections