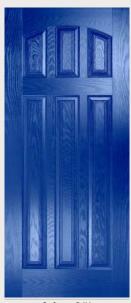

### Traditional Doors

The range of traditional doors are designed to replicate the most popular timber doors and come with highly defined mouldings and realistic wood-grain embossing on the surface. Whether used in a Victorian home, a modern townhouse or a farmhouse cottage, these doors always add to the appearance of the entrance.

These doors are transformed by the choice of colours and decorative glass, with a vast array of door colours available and a huge range of glass options, from the simple diamonds of Classic, through to the stunning multi-faced bevelling and black chrome caming of Reflections, these doors can make a real statement.