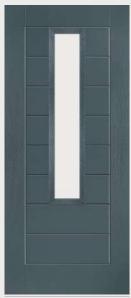

# Dual Glazed

Traditional Doors

Our most popular composite door option which is now available in a choice of three glazing styles.

Dual Glazed

Dual Glazed Arch

Dual Glazed Rake

Door Colour: **Slate**Decorative Glass: **Prairie** 

Door Colour: **Cotswold**Decorative Glass: **Crystal Flowers** 

Door Colour: **Twilight**Decorative Glass: **Cotswold** 

Door Colour: Anthracite Grey
Decorative Glass: Greenwich

Door Colour: Stormy Seas

Door Colour: Marsala Decorative Glass: Beaumont Door Colour: Very Berry
Decorative Glass: Reflections

Door Colour: California Decorative Glass: Classic Door Colour: Irish Oak Decorative Glass: Flair

Door Colour: Cream White

Door Colour: Caribbean Blue Decorative Glass: Trio Diamond

Door Colour: **Twilight**Decorative Glass: **Modena** 

Door Colour: Chartwell Green
Decorative Glass: Simplicity Zinc

Door Colour: **Agate Grey**Decorative Glass: **Tahoe (Black Only)** 

Door Colour: Clay
Decorative Glass: Roma

Shown with Rake glazing option