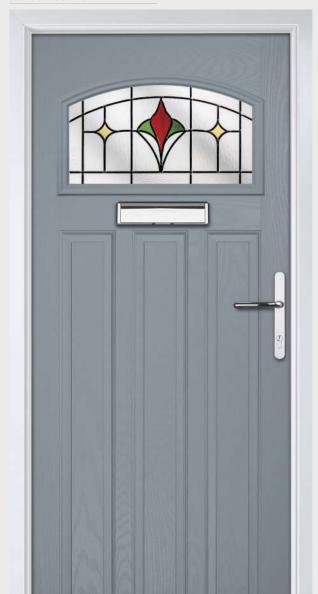

# 3-Quarter Glazed

Traditional Doors

With its American style, the 3-Quater Glazed door is proving to be as popular here in the UK.

Door Colour: **Agate Grey**Decorative Glass: **Bespoke Glazing** 

Door Colour: Black
Decorative Glass: New Orleans

Bespoke glass designs are available to make sure you stand out from the crowd!

Door Colour: **Nimbus**Decorative Glass: **Horizon** 

Door Colour: **Twilight**Decorative Glass: **Richmond** 

Door Colour: Silver Grey
Decorative Glass: Modena