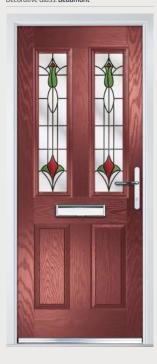

## Craftsman

Traditional Doors

Reminiscent of the door styles of the 1930's, the Craftsman door is available as a solid door option as well as a glazed version.

Craftsman

Graftsman Solid

Door Colour: Mushroom Decorative Glass: Reflections