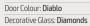

#### Diamonds

A simple yet classic design that continues to be a favourite and complements anything from a country cottage to a smart town house. With a choice of either bevelled glass or six vibrant colourways, combined with a wide range of textured glass backing options, Diamonds is destined to become everyone's best friend. Available in: Blue, Green, Grey, Frost, Purple, Red or Clear Bevel