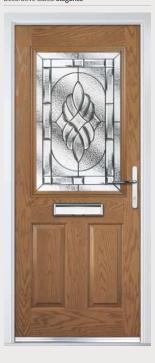

Door Colour: **Bolero**Decorative Glass: **Kensington** 

Door Colour: Anthracite Grey
Decorative Glass: Murano Black

Whether it's contemporary, classic or a more modern look you prefer, we have a wide range of hardware options to achieve your perfect look