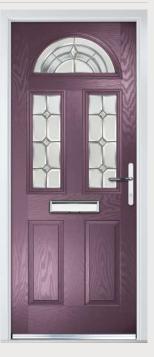

# Dual Glazed

Traditional Doors

Our most popular composite door option which is now available in a choice of three glazing styles.

Dual Glazed

Dual Glazed Arch

Dual Glazed Rake

Door Colour: **Slate**Decorative Glass: **Prairie** 

Door Colour: **Cotswold**Decorative Glass: **Crystal Flowers** 

Door Colour: **Twilight**Decorative Glass: **Cotswold** 

Door Colour: Anthracite Grey
Decorative Glass: Greenwich

Door Colour: Stormy Seas

Door Colour: Marsala Decorative Glass: Beaumont Door Colour: Very Berry
Decorative Glass: Reflections