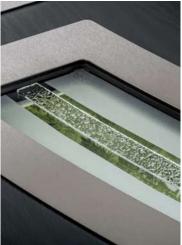

#### Reglazeable Cassette System

The industry leading TriSys glazing system from ODL Europe, is a company with a 10+ year heritage in innovation, quality and added value. The game changing, 3 part TriSys glazing system allows easy installation of the glass option, and easy replacement if your choice of glass design were to change, or a breakage were to occur, without changing the front door.

#### Glass and Glazing -Making a Personal Statement

The visual impact of your door is enhanced by the choice of glass within. Depending on the style, you will have either a double or triple glazed unit, but all units are supplied as Energy Plus, incorporating 'Low E' glass and Argon gas filled. The glazing cassette system is re-glazeable and has passed the PAS 24 security attack tests. For back door applications you can even benefit from an integrated Venetian Blind, incorporating child-friendly, unobtrusive finger control and no loose cords.