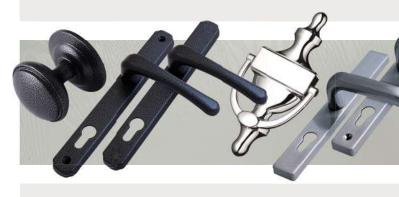

#### **Suited Furniture**

A range of suited door handles, letterplates, door knockers and numerals are usually available, in chrome, gold, white, black and, style dependent, a selection in stainless steel which will be advised at point of order.

Door Colour: **Bolero**Decorative Glass: **Kensington** 

Door Colour: Anthracite Grey
Decorative Glass: Murano Black

Whether it's contemporary, classic or a more modern look you prefer, we have a wide range of hardware options to achieve your perfect look