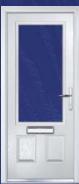

# Half Glazed

Traditional Doors

With its large glazed area, the Half Glazed lets light flood through. Also available in Grid and our unique integral blind options.

Half Glazed

Half Glazed Grid

Door Colour: **Golden Oak**Decorative Glass: **Elegance** 

Door Colour: **Green**Decorative Glass: **Simplicity Zinc** 

Door Colour: Olive Grove
Decorative Glass: Linear

Door Colour: White Decorative Glass: Integrated Venetian Blind

Door Colour: Moonshine with matching frame
Decorative Glass: Reflections

#### **Integrated Venetian Blind**

Cleverly encapsulated within the insulated glass cavity, the Venetian blind provides a zero-maintenance solution to our Half Glazed door style. The blind can be easily raised, lowered and tilted using the unobtrusive fingertip control on the edge of the frame.