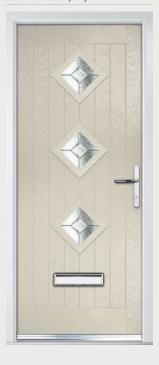

# Moon and Mids

Traditional Doors

A traditional favourite with just a hint of modern, the Moon and Mids is also available in Moon Only and Grid options as shown below.

Moon and Mids

Moon Only

Moon Grid

Door Colour: **Nimbus**Decorative Glass: **Classic** 

Door Colour: **Clotted Cream**Decorative Glass: **Dorchester Green** 

Door Colour: French Blue
Decorative Glass: Elegance

Door Colour: Mulberry
Decorative Glass: Reflections

ELITE

\* \* \* \* \*

COMPOSITE
DOORS

All of our composite doors are fabricated with a BSI PAS24 Enhanced Security rating, with a 3-Star barrel as standard.

Door Colour: **Slate**Decorative Glass: **Milan** 

Door Colour: Victory Blue
Decorative Glass: Kensington

Door Colour: **Chartwell Green**Decorative Glass: **Trio Diamond** 

Moon Only Option

Decorative Glass: Simplicity Brass

Option

Decorative Glass: Simplicity Brass

Option

Decorative Glass: Simplicity Brass