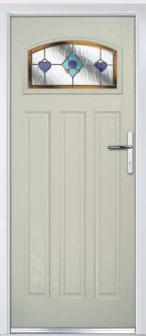

# Moon and Mids

Traditional Doors

A traditional favourite with just a hint of modern, the Moon and Mids is also available in Moon Only and Grid options as shown below.

Moon and Mids

Moon Only

Moon Grid

Door Colour: **Nimbus**Decorative Glass: **Classic** 

Door Colour: **Clotted Cream**Decorative Glass: **Dorchester Green** 

Door Colour: French Blue
Decorative Glass: Elegance

Door Colour: Mulberry
Decorative Glass: Reflections

ELITE

\* \* \* \* \*

COMPOSITE
DOORS