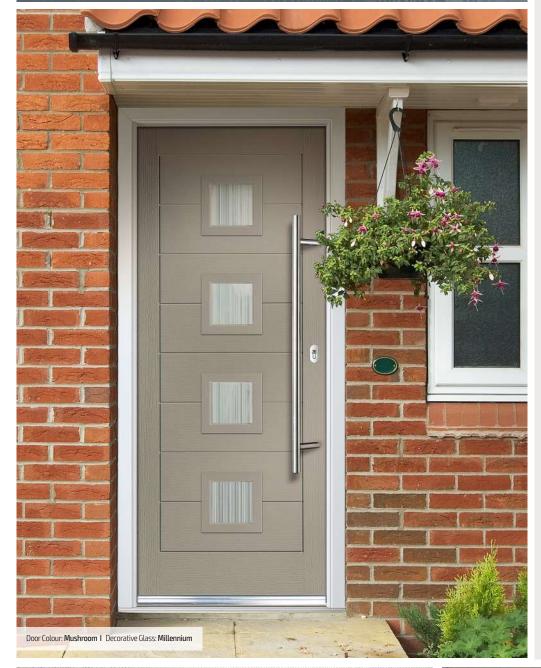

#### Millennium

Millennium is a totally different and modern way of adding obscurity to any door. Lineal etched lines cascade down both sides of the glass offering a real depth and decorative dimension.