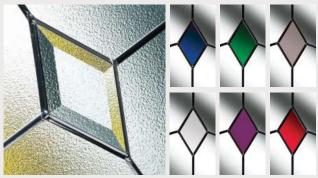

#### Diamonds

A simple yet classic design that continues to be a favourite and complements anything from a country cottage to a smart town house. With a choice of either bevelled glass or six vibrant colourways, combined with a wide range of textured glass backing options, Diamonds is destined to become everyone's best friend. Available in: Blue, Green, Grey, Frost, Purple, Red or Clear Bevel