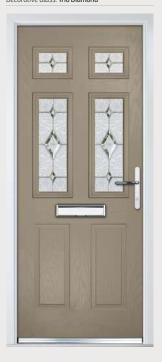

# Cottage Diamond

Traditional Doors

Unlike other 'cottage' doors in the market, the Cottage Diamond has a unique 'offset etched' detailing and comes in two glazing styles.

Cottage Diamond

Cottage 3 Diamond

Door Colour: **Sandstone**Decorative Glass: **Kensington** 

Door Colour: **Slate**Decorative Glass: **Greenwich** 

Door Colour: Clotted Cream
Decorative Glass: Simplicity

Door Colour: Sage Decorative Glass: Dorchester

Shown with Cottage 3 Diamond option

Door Colour: **Wedgewood**Decorative Glass: **New Orleans** 

Shown with Cottage Square option

Door Colour: Clay
Decorative Glass: Aurora