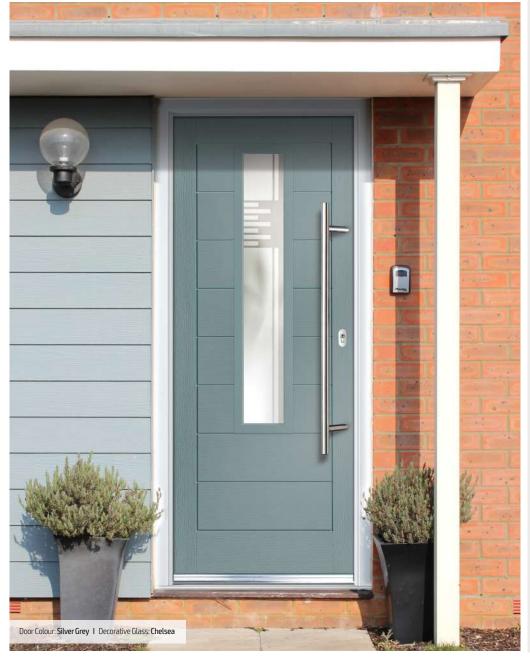

# Dual Glazed

Traditional Doors

Our most popular composite door option which is now available in a choice of three glazing styles.

Dual Glazed

Dual Glazed Arch

Dual Glazed Rake

Door Colour: **Slate**Decorative Glass: **Prairie** 

Door Colour: **Cotswold**Decorative Glass: **Crystal Flowers** 

Door Colour: **Twilight**Decorative Glass: **Cotswold** 

Door Colour: Anthracite Grey
Decorative Glass: Greenwich

Door Colour: Stormy Seas

Door Colour: Marsala Decorative Glass: Beaumont Door Colour: Very Berry
Decorative Glass: Reflections

Door Colour: California Decorative Glass: Classic Door Colour: Irish Oak Decorative Glass: Flair

Door Colour: Cream White

Door Colour: Caribbean Blue Decorative Glass: Trio Diamond

Door Colour: **Twilight**Decorative Glass: **Modena** 

Door Colour: Chartwell Green
Decorative Glass: Simplicity Zinc

Door Colour: **Agate Grey**Decorative Glass: **Tahoe (Black Only)** 

Door Colour: Clay
Decorative Glass: Roma

Shown with Rake glazing option

Bespoke glass designs are available to make sure you stand out from the crowd!

Door Colour: **Nimbus**Decorative Glass: **Horizon** 

Door Colour: **Twilight**Decorative Glass: **Richmond** 

Door Colour: Silver Grey
Decorative Glass: Modena