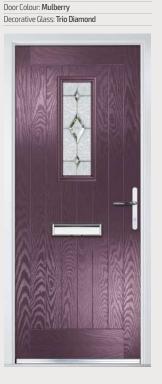

Door Colour: **Clotted Cream**Decorative Glass: **Dorchester Green** 

Door Colour: French Blue
Decorative Glass: Elegance

Door Colour: Mulberry
Decorative Glass: Reflections

ELITE

\* \* \* \* \*

COMPOSITE
DOORS