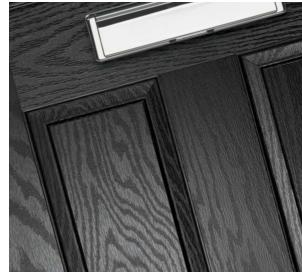

All of our composite doors are fabricated with a BSI PAS24 Enhanced Security rating, with a 3-Star barrel as standard.

Door Colour: **Slate**Decorative Glass: **Milan** 

Door Colour: Victory Blue
Decorative Glass: Kensington