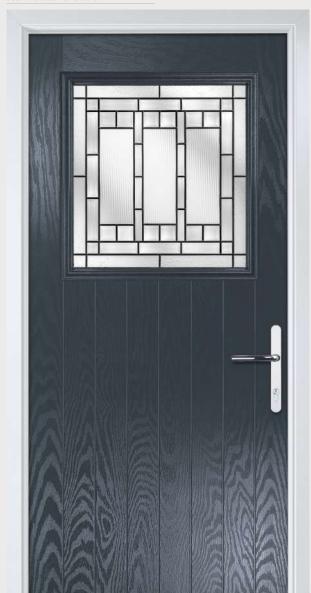

# Tops and Mids

Traditional Doors

The traditional six-panel door can be enhanced with either two or four small glazing details.

Tops and Mids

Tops Only

6 Panel Solid

Door Colour: **Cotswold** Decorative Glass: **Dorchester Blue** 

Door Colour: **Bolero**Decorative Glass: **Kensington** 

Door Colour: Anthracite Grey
Decorative Glass: Murano Black

Whether it's contemporary, classic or a more modern look you prefer, we have a wide range of hardware options to achieve your perfect look