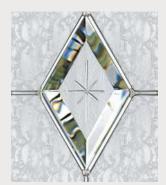

 ${\it Simple yet striking.} \ The \ brilliant-cut \ and \ bevelled$ diamond shapes are set off against the subtly tex-tured glass. A clean and simple design has proven to be one of our most popular designs.