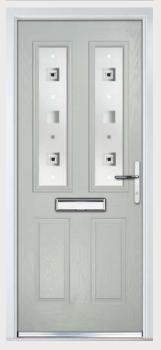

# Tops and Mids

Traditional Doors

The traditional six-panel door can be enhanced with either two or four small glazing details.

Tops and Mids

Tops Only

6 Panel Solid

Door Colour: **Cotswold** Decorative Glass: **Dorchester Blue** 

Door Colour: **Bolero**Decorative Glass: **Kensington** 

Door Colour: Anthracite Grey
Decorative Glass: Murano Black

Whether it's contemporary, classic or a more modern look you prefer, we have a wide range of hardware options to achieve your perfect look

Door Colour: **Stormy Seas** Decorative Glass: **Reflections** 

Door Colour: **Putty**Decorative Glass: **Trio Diamond** 

Door Colour: **Bahia Blue**Decorative Glass: **Milan** 