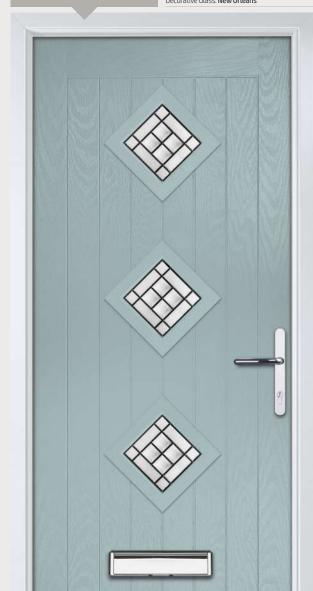

# Cottage Diamond

Traditional Doors

Unlike other 'cottage' doors in the market, the Cottage Diamond has a unique 'offset etched' detailing and comes in two glazing styles.

Cottage Diamond

Cottage 3 Diamond

Door Colour: **Sandstone**Decorative Glass: **Kensington** 

Door Colour: **Slate**Decorative Glass: **Greenwich** 

Door Colour: Clotted Cream
Decorative Glass: Simplicity

Door Colour: Sage Decorative Glass: Dorchester

Shown with Cottage 3 Diamond option

Door Colour: **Wedgewood**Decorative Glass: **New Orleans** 

Shown with Cottage Square option

Door Colour: Clay
Decorative Glass: Aurora