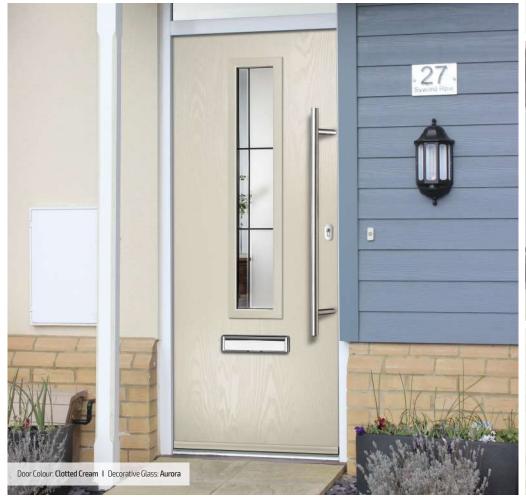

Shown with Cottage 3 Diamond option

Door Colour: **Wedgewood**Decorative Glass: **New Orleans** 

Shown with Cottage Square option

Door Colour: Clay
Decorative Glass: Aurora