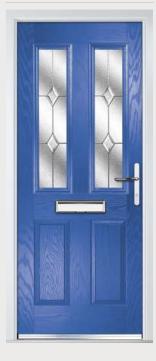

or whatever reason. To ensure that you are getting the right colour on your door, ask for your Frame Fast UK colour swatch.

# Dual Glazed

Traditional Doors



Our most popular composite door option which is now available in a choice of three glazing styles.



Dual Glazed



Dual Glazed Arch



Dual Glazed Rake





Door Colour: **Slate**Decorative Glass: **Prairie** 

Door Colour: **Cotswold**Decorative Glass: **Crystal Flowers** 



Door Colour: **Twilight**Decorative Glass: **Cotswold** 









Door Colour: Anthracite Grey
Decorative Glass: Greenwich

Door Colour: Stormy Seas





Door Colour: Marsala Decorative Glass: Beaumont Door Colour: Very Berry
Decorative Glass: Reflections

Door Colour: California Decorative Glass: Classic Door Colour: Irish Oak Decorative Glass: Flair









Door Colour: Cream White

Door Colour: Caribbean Blue Decorative Glass: Trio Diamond







Door Colour: **Twilight**Decorative Glass: **Modena** 



Door Colour: Chartwell Green
Decorative Glass: Simplicity Zinc



Door Colour: **Agate Grey**Decorative Glass: **Tahoe (Black Only)** 



Door Colour: Clay
Decorative Glass: Roma



Shown with Rake glazing option





Door Colour: **Putty** Decorative Glass: **Satin** 





## Craftsman

Traditional Doors



Reminiscent of the door styles of the 1930's, the Craftsman door is available as a solid door option as well as a glazed version.



Craftsman



Graftsman Solid





Door Colour: Mushroom Decorative Glass: Reflections

Door Colour: Wedgewood Decorative Glass: Havana

Door Colour: Twilight
Decorative Glass: Crystal Flowers

Door Colou