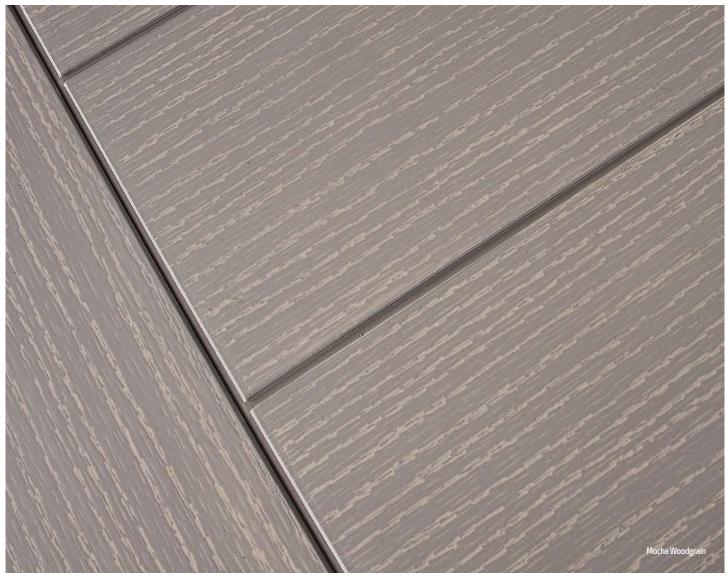

#### **Composite Construction and GRP Skins**

Manufactured using grained reinforced GRP skins, our industry leading composite door slab is the closest in appearance to wood, but without the associated maintenance requirements. Maintaining the kerb appeal of traditional timber, the construction of our door surpasses other alternatives, incorporating an LVL (Laminated Veneer Lumber) subframe to provide the strength and rigidity required for modern homes. The door protects you home from the elements, but will have minimal thermal expansion and contraction rates under extreme temperature variations which is perfectly normal. The PU foam core meanwhile reduces heat loss, providing a high level of thermal performance.

#### **Performance**

Our door offers a truly appealing finish for the entrance of any home, with a high definition embossed and grained GRP outer skin which will look stunning for years to come. The door offers stability from the elements with its inner core of LVL encased with composite stiles and rails for protection against any water ingress. Our doors usually have a grained PVC edge to the hinge and lock side in either white, stain or paint finish.