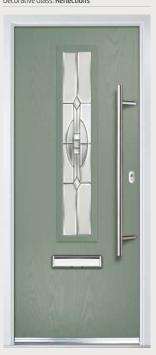

# Moon and Mids

Traditional Doors

A traditional favourite with just a hint of modern, the Moon and Mids is also available in Moon Only and Grid options as shown below.

Moon and Mids

Moon Only

Moon Grid

Door Colour: **Nimbus**Decorative Glass: **Classic** 

Door Colour: **Clotted Cream**Decorative Glass: **Dorchester Green** 

Door Colour: French Blue
Decorative Glass: Elegance

Door Colour: Mulberry
Decorative Glass: Reflections

ELITE

\* \* \* \* \*

COMPOSITE
DOORS