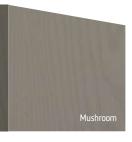

## Craftsman

Traditional Doors

Reminiscent of the door styles of the 1930's, the Craftsman door is available as a solid door option as well as a glazed version.

Craftsman

Graftsman Solid

Door Colour: Mushroom Decorative Glass: Reflections