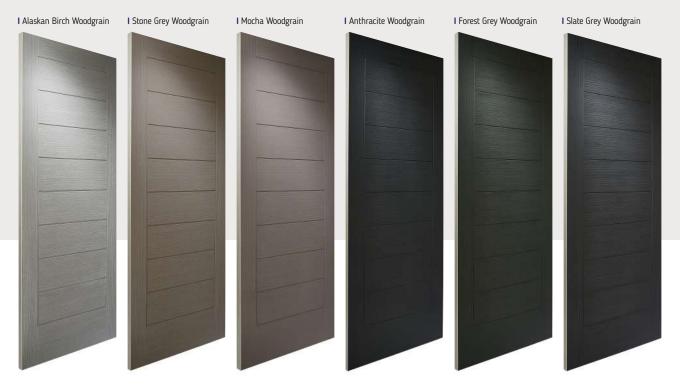

### Colours

With our high performance paint technology, we can offer a wide range of shades for all of our doors which can even complement the colour options on frames, and so providing a fantastic choice for the home. In most cases the doors come in white as standard on the internal side, however, for your own individual requirements we may be able to offer different or bespoke options, so please speak to our sales team for more information.

### Standard Colours

A range of 9 external colours with a white interior as standard. Coloured both sides is a cost option.

### **Premium Colours**

Our range of 37 premium colours are created using state-of-the-art coating technologies as used in the yacht industry. The paint has been prepared to the recommended gloss level which range from a Semi-Matt, Satin or Semi-Gloss sheen dependent upon colour.