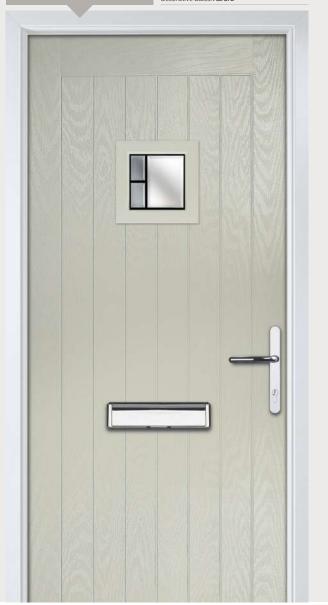

# Cottage Mid

Traditional Doors

Unlike other 'cottage' doors in the market, the Cottage Mid has a unique 'offset etched' detailing and comes in two glazing styles.

Cottage Mid