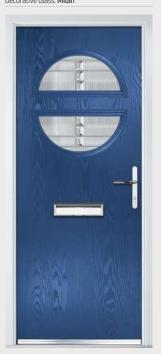

# Moon and Mids

Traditional Doors

A traditional favourite with just a hint of modern, the Moon and Mids is also available in Moon Only and Grid options as shown below.

Moon and Mids

Moon Only

Moon Grid

Door Colour: **Nimbus**Decorative Glass: **Classic** 

Door Colour: **Clotted Cream**Decorative Glass: **Dorchester Green** 

Door Colour: French Blue
Decorative Glass: Elegance

Door Colour: Mulberry
Decorative Glass: Reflections

ELITE

\* \* \* \* \*

COMPOSITE
DOORS

All of our composite doors are fabricated with a BSI PAS24 Enhanced Security rating, with a 3-Star barrel as standard.

Door Colour: **Slate**Decorative Glass: **Milan** 

Door Colour: Victory Blue
Decorative Glass: Kensington

Door Colour: **Chartwell Green**Decorative Glass: **Trio Diamond** 

Moon Only Option

Decorative Glass: Simplicity Brass

Option

Decorative Glass: Simplicity Brass

Option

Decorative Glass: Simplicity Brass