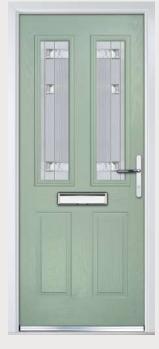

# Dual Glazed

Traditional Doors

Our most popular composite door option which is now available in a choice of three glazing styles.

Dual Glazed

Dual Glazed Arch

Dual Glazed Rake

Door Colour: **Slate**Decorative Glass: **Prairie** 

Door Colour: **Cotswold**Decorative Glass: **Crystal Flowers** 

Door Colour: **Twilight**Decorative Glass: **Cotswold** 

Door Colour: Anthracite Grey
Decorative Glass: Greenwich

Door Colour: Stormy Seas

Door Colour: Marsala Decorative Glass: Beaumont Door Colour: Very Berry
Decorative Glass: Reflections