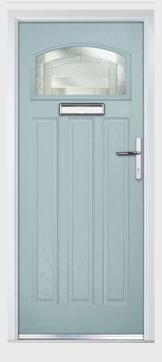

## Craftsman

Traditional Doors

Reminiscent of the door styles of the 1930's, the Craftsman door is available as a solid door option as well as a glazed version.

Craftsman

Graftsman Solid

Door Colour: Mushroom Decorative Glass: Reflections

Door Colour: Wedgewood Decorative Glass: Havana

Door Colour: Twilight
Decorative Glass: Crystal Flowers

Door Colour: Clay Decorative Glass: Dorchester Amber

Door Colour: Shadow Decorative Glass: Beaumont

Door Colour: Victory Blue Decorative Glass: Prairie