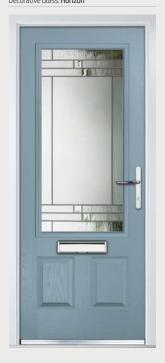

Door Colour: **Clotted Cream**Decorative Glass: **Dorchester Green** 

Door Colour: French Blue
Decorative Glass: Elegance

Door Colour: Mulberry
Decorative Glass: Reflections

ELITE

\* \* \* \* \*

COMPOSITE
DOORS