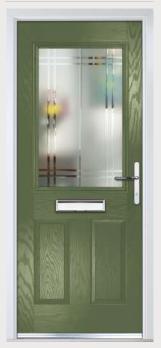

# Dual Glazed

Traditional Doors

Our most popular composite door option which is now available in a choice of three glazing styles.

Dual Glazed

Dual Glazed Arch

Dual Glazed Rake

Door Colour: **Slate**Decorative Glass: **Prairie** 

Door Colour: **Cotswold**Decorative Glass: **Crystal Flowers** 

Door Colour: **Twilight**Decorative Glass: **Cotswold** 

Door Colour: Anthracite Grey
Decorative Glass: Greenwich

Door Colour: Stormy Seas

Door Colour: Marsala Decorative Glass: Beaumont Door Colour: Very Berry
Decorative Glass: Reflections