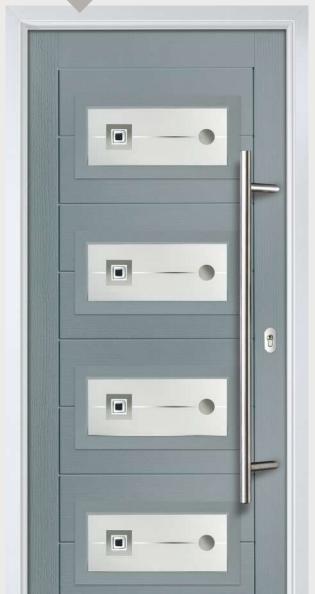

# Tops and Mids

Traditional Doors

The traditional six-panel door can be enhanced with either two or four small glazing details.

Tops and Mids

Tops Only

6 Panel Solid

Door Colour: **Cotswold** Decorative Glass: **Dorchester Blue** 

Door Colour: **Bolero**Decorative Glass: **Kensington** 

Door Colour: Anthracite Grey
Decorative Glass: Murano Black

Whether it's contemporary, classic or a more modern look you prefer, we have a wide range of hardware options to achieve your perfect look

Door Colour: **Stormy Seas** Decorative Glass: **Reflections** 

Door Colour: **Putty**Decorative Glass: **Trio Diamond** 

Door Colour: **Bahia Blue**Decorative Glass: **Milan** 