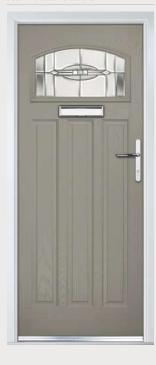

## Craftsman

Traditional Doors

Reminiscent of the door styles of the 1930's, the Craftsman door is available as a solid door option as well as a glazed version.

Craftsman

Graftsman Solid

Door Colour: Mushroom Decorative Glass: Reflections

Door Colour: Wedgewood Decorative Glass: Havana

Door Colour: Twilight
Decorative Glass: Crystal Flowers

Door Colour: Clay Decorative Glass: Dorchester Amber

Door Colour: Shadow Decorative Glass: Beaumont