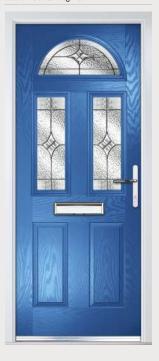

# Moon and Mids

Traditional Doors

A traditional favourite with just a hint of modern, the Moon and Mids is also available in Moon Only and Grid options as shown below.

Moon and Mids

Moon Only

Moon Grid

Door Colour: **Nimbus**Decorative Glass: **Classic** 

Door Colour: **Clotted Cream**Decorative Glass: **Dorchester Green** 

Door Colour: French Blue
Decorative Glass: Elegance

Door Colour: Mulberry
Decorative Glass: Reflections

ELITE

\* \* \* \* \*

COMPOSITE
DOORS

All of our composite doors are fabricated with a BSI PAS24 Enhanced Security rating, with a 3-Star barrel as standard.

Door Colour: **Slate**Decorative Glass: **Milan** 

Door Colour: Victory Blue
Decorative Glass: Kensington