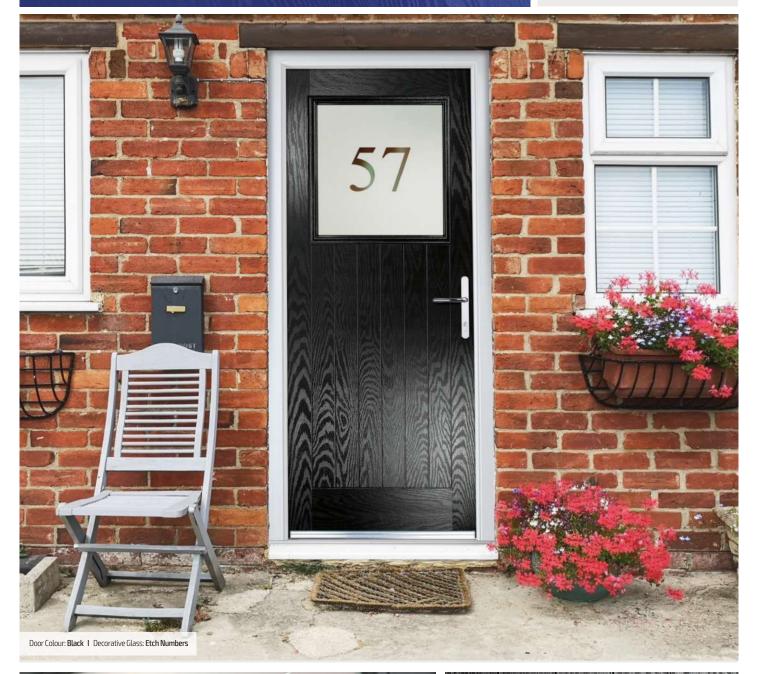

# 3-Quarter Glazed

Traditional Doors

With its American style, the 3-Quater Glazed door is proving to be as popular here in the UK.

Door Colour: **Agate Grey**Decorative Glass: **Bespoke Glazing** 

Door Colour: Black
Decorative Glass: New Orleans