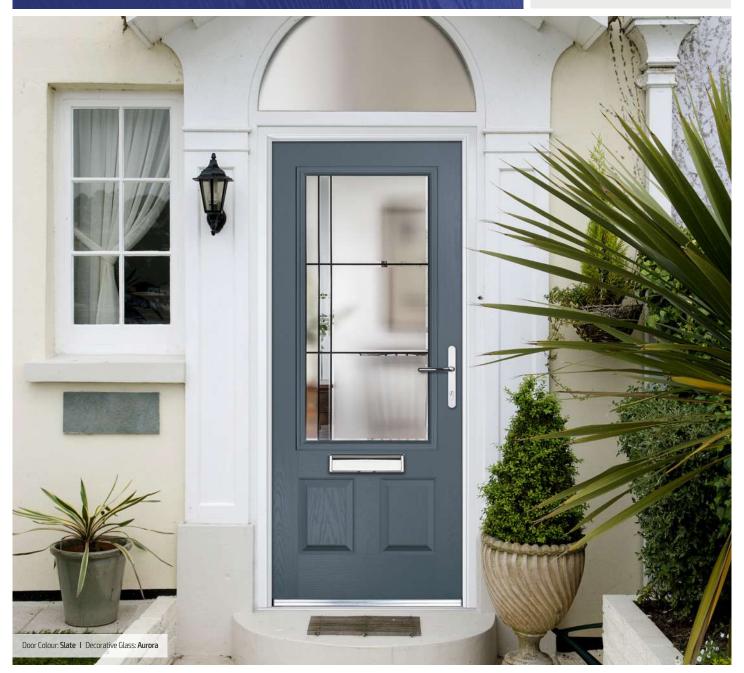

Shown with Cottage 3 Diamond option

Door Colour: **Wedgewood**Decorative Glass: **New Orleans** 

Shown with Cottage Square option

Door Colour: Clay
Decorative Glass: Aurora